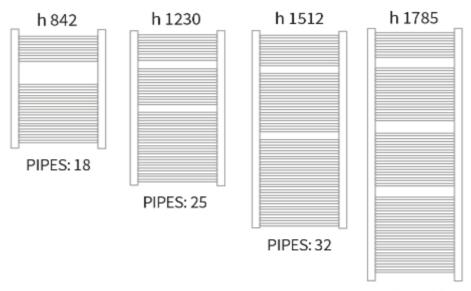

## Straight quartz

| code    | height<br>mm | width<br>mm | interaxis<br>mm | weight<br>kg | water<br>lt | btu<br>60° | price |
|---------|--------------|-------------|-----------------|--------------|-------------|------------|-------|
| RAD831Q | 842          | 500         | 455             | 7.5          | 4.7         | 1819       | £127  |
| RAD832Q | 1230         | 500         | 455             | 10.5         | 6.7         | 2597       | £160  |
| RAD833Q | 1785         | 500         | 455             | 15.4         | 9.9         | 3696       | £212  |