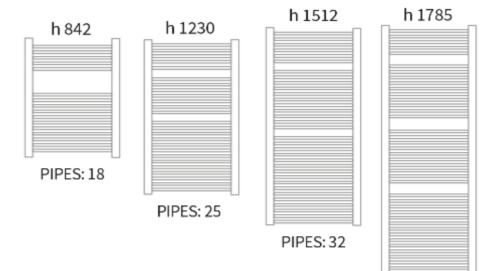

## Straight anthracite

| code    | height<br>mm | width<br>mm | interaxis<br>mm | weight<br>kg | water<br>lt | btu<br>60° | price |
|---------|--------------|-------------|-----------------|--------------|-------------|------------|-------|
| RAD828A | 842          | 500         | 455             | 7.5          | 4.7         | 1819       | £127  |
| RAD829A | 1230         | 500         | 455             | 10.5         | 6.7         | 2597       | £160  |
| RAD830A | 1785         | 500         | 455             | 15.4         | 9.9         | 3696       | £212  |