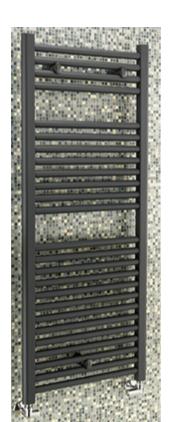

## **TAPS & SHOWERING**

DERWENT RADIATOR
(1230 x500mm) ANTHRACITE
RAD/829/A

PIPES: 37

## Straight anthracite

| code    | height<br>mm | width<br>mm | interaxis<br>mm | weight<br>kg | water<br>lt | btu<br>60° | price |
|---------|--------------|-------------|-----------------|--------------|-------------|------------|-------|
| RAD828A | 842          | 500         | 455             | 7.5          | 4.7         | 1819       | £127  |
| RAD829A | 1230         | 500         | 455             | 10.5         | 6.7         | 2597       | £160  |
| RAD830A | 1785         | 500         | 455             | 15.4         | 9.9         | 3696       | £212  |