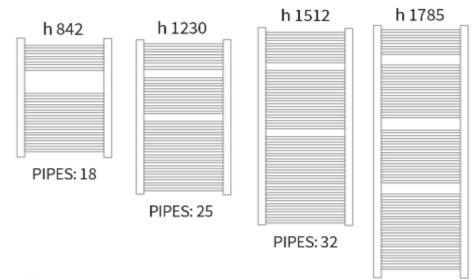

## Straight anthracite

| code    | height<br>mm | width<br>mm | interaxis<br>mm | weight<br>kg | water<br>lt | btu<br>60° | price |
|---------|--------------|-------------|-----------------|--------------|-------------|------------|-------|
| RAD828A | 842          | 500         | 455             | 7.5          | 4.7         | 1819       | £127  |
| RAD829A | 1230         | 500         | 455             | 10.5         | 6.7         | 2597       | £160  |
| RAD830A | 1785         | 500         | 455             | 15.4         | 9.9         | 3696       | £212  |