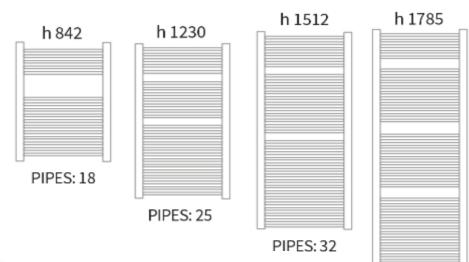

## Straight chrome

| code    | height<br>mm | width<br>mm | interaxis<br>mm | weight<br>kg | water<br>lt | btu<br>60° | price |
|---------|--------------|-------------|-----------------|--------------|-------------|------------|-------|
| RAD822C | 842          | 500         | 455             | 7.5          | 4.7         | 1249       | £128  |
| RAD823C | 842          | 600         | 555             | 8.6          | 5.5         | 1485       | £142  |
| RAD824C | 1230         | 500         | 455             | 10.5         | 6.7         | 1724       | £165  |
| RAD825C | 1230         | 600         | 555             | 12.1         | 7.8         | 2065       | £189  |
| RAD826C | 1512         | 500         | 455             | 13.3         | 8.5         | 2113       | £197  |
| RAD827C | 1512         | 600         | 555             | 15.3         | 9.8         | 2529       | £215  |

PIPES: 37

The information contained on this page was correct at the date of issue. Fitting dimensions are provided as a guide only. Some variation may occur due to manufacturing tolerances.

We pursue a policy of continuing improvement in design and performance of our products and so reserve the right to change specifications without prior notice