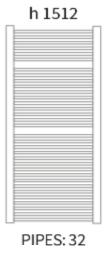

## Straight chrome

| cod  | de  | height<br>mm | width<br>mm | interaxis<br>mm | weight<br>kg | water<br>lt | btu<br>60° | price |
|------|-----|--------------|-------------|-----------------|--------------|-------------|------------|-------|
| RAD8 | 22C | 842          | 500         | 455             | 7.5          | 4.7         | 1249       | £128  |
| RADS | 23C | 842          | 600         | 555             | 8.6          | 5.5         | 1485       | £142  |
| RAD8 | 24C | 1230         | 500         | 455             | 10.5         | 6.7         | 1724       | £165  |
| RAD8 | 25C | 1230         | 600         | 555             | 12.1         | 7.8         | 2065       | £189  |
| RAD8 | 26C | 1512         | 500         | 455             | 13.3         | 8.5         | 2113       | £197  |
| RAD8 | 27C | 1512         | 600         | 555             | 15.3         | 9.8         | 2529       | £215  |