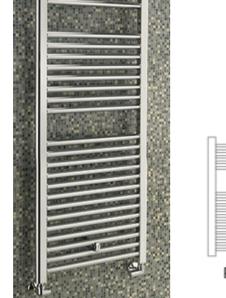

## **TAPS & SHOWERING**

DERWENT STRAIGHT RADIATOR (1230x 600mm) RAD/825/C

## Straight chrome

| cod  | de  | height<br>mm | width<br>mm | interaxis<br>mm | weight<br>kg | water<br>lt | btu<br>60° | price |
|------|-----|--------------|-------------|-----------------|--------------|-------------|------------|-------|
| RAD8 | 22C | 842          | 500         | 455             | 7.5          | 4.7         | 1249       | £128  |
| RADS | 23C | 842          | 600         | 555             | 8.6          | 5.5         | 1485       | £142  |
| RAD8 | 24C | 1230         | 500         | 455             | 10.5         | 6.7         | 1724       | £165  |
| RAD8 | 25C | 1230         | 600         | 555             | 12.1         | 7.8         | 2065       | £189  |
| RAD8 | 26C | 1512         | 500         | 455             | 13.3         | 8.5         | 2113       | £197  |
| RAD8 | 27C | 1512         | 600         | 555             | 15.3         | 9.8         | 2529       | £215  |