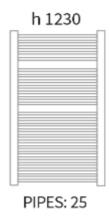

## Straight chrome

| cod  | de  | height<br>mm | width<br>mm | interaxis<br>mm | weight<br>kg | water<br>lt | btu<br>60° | price |
|------|-----|--------------|-------------|-----------------|--------------|-------------|------------|-------|
| RAD8 | 22C | 842          | 500         | 455             | 7.5          | 4.7         | 1249       | £128  |
| RADS | 23C | 842          | 600         | 555             | 8.6          | 5.5         | 1485       | £142  |
| RAD8 | 24C | 1230         | 500         | 455             | 10.5         | 6.7         | 1724       | £165  |
| RAD8 | 25C | 1230         | 600         | 555             | 12.1         | 7.8         | 2065       | £189  |
| RAD8 | 26C | 1512         | 500         | 455             | 13.3         | 8.5         | 2113       | £197  |
| RAD8 | 27C | 1512         | 600         | 555             | 15.3         | 9.8         | 2529       | £215  |