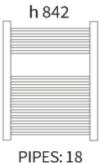

## Straight chrome

| cod  | de  | height<br>mm | width<br>mm | interaxis<br>mm | weight<br>kg | water<br>lt | btu<br>60° | price |
|------|-----|--------------|-------------|-----------------|--------------|-------------|------------|-------|
| RAD8 | 22C | 842          | 500         | 455             | 7.5          | 4.7         | 1249       | £128  |
| RADS | 23C | 842          | 600         | 555             | 8.6          | 5.5         | 1485       | £142  |
| RAD8 | 24C | 1230         | 500         | 455             | 10.5         | 6.7         | 1724       | £165  |
| RAD8 | 25C | 1230         | 600         | 555             | 12.1         | 7.8         | 2065       | £189  |
| RAD8 | 26C | 1512         | 500         | 455             | 13.3         | 8.5         | 2113       | £197  |
| RAD8 | 27C | 1512         | 600         | 555             | 15.3         | 9.8         | 2529       | £215  |