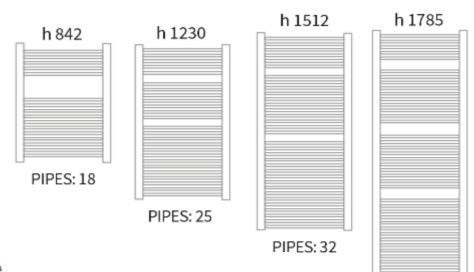

## Straight chrome

| code    | height<br>mm | width<br>mm | interaxis<br>mm | weight<br>kg | water<br>lt | btu<br>60° | price |
|---------|--------------|-------------|-----------------|--------------|-------------|------------|-------|
| RAD822C | 842          | 500         | 455             | 7.5          | 4.7         | 1249       | £128  |
| RAD823C | 842          | 600         | 555             | 8.6          | 5.5         | 1485       | £142  |
| RAD824C | 1230         | 500         | 455             | 10.5         | 6.7         | 1724       | £165  |
| RAD825C | 1230         | 600         | 555             | 12.1         | 7.8         | 2065       | £189  |
| RAD826C | 1512         | 500         | 455             | 13.3         | 8.5         | 2113       | £197  |
| RAD827C | 1512         | 600         | 555             | 15.3         | 9.8         | 2529       | £215  |

PIPES: 37

The information contained on this page was correct at the date of issue. Fitting dimensions are provided as a guide only. Some variation may occur due to manufacturing tolerances.

We pursue a policy of continuing improvement in design and performance of our products and so reserve the right to change specifications without prior notice