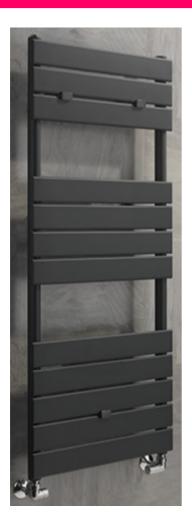

## **TAPS & SHOWERING**

TAMAR STRAIGHT RADIATOR (840 X500mm) ANTHRACITE RAD/818/A

| code    | height<br>mm | width<br>mm | interaxis<br>mm | weight<br>kg | water<br>It | btu<br>60° |
|---------|--------------|-------------|-----------------|--------------|-------------|------------|
| RAD818A | 840          | 500         | 450             | 10           | 3.4         | 1444       |
| RAD819A | 1213         | 500         | 450             | 14.8         | 5.1         | 2160       |