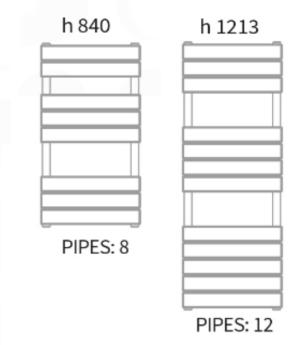

## **TAPS & SHOWERING**

TAMAR STRAIGHT RADIATOR (840 X500mm) ANTHRACITE RAD/818/A

| code    | height<br>mm | width<br>mm | interaxis<br>mm | weight<br>kg | water<br>It | btu<br>60° |
|---------|--------------|-------------|-----------------|--------------|-------------|------------|
| RAD818A | 840          | 500         | 450             | 10           | 3.4         | 1444       |
| RAD819A | 1213         | 500         | 450             | 14.8         | 5.1         | 2160       |