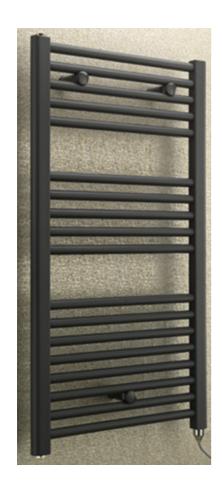

## **TAPS & SHOWERING**

SEVERN ELECTRIC RADIATOR (920 X 480mm) ANTHRACITE RAD/815/A

| PIPFS: 27 |  |  |  |  |
|-----------|--|--|--|--|
| PIPES: 11 |  |  |  |  |
|           |  |  |  |  |
|           |  |  |  |  |

| code    | height<br>mm | width<br>mm | weight<br>kg | watt | btu<br>60° |
|---------|--------------|-------------|--------------|------|------------|
| RAD814A | 720          | 400         | 7.7          | 300  | 1024       |
| RAD815A | 920          | 480         | 9.4          | 500  | 1706       |