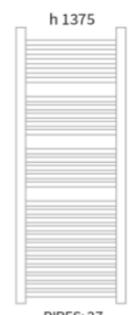

## **TAPS & SHOWERING**

SEVERN ELECTRIC RADIATOR (920 X 480mm) ANTHRACITE RAD/815/A

| PIPFS: 27 |  |  |  |  |
|-----------|--|--|--|--|
| PIPES: 11 |  |  |  |  |
|           |  |  |  |  |
|           |  |  |  |  |