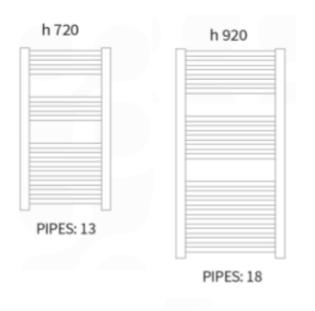

## **TAPS & SHOWERING**

SEVERN ELECTRIC RADIATOR (920 X 480mm) ANTHRACITE RAD/815/A

| PIPFS: 27 |  |  |  |  |
|-----------|--|--|--|--|
| PIPES: 11 |  |  |  |  |
|           |  |  |  |  |
|           |  |  |  |  |

| code    | height<br>mm | width<br>mm | weight<br>kg | watt | btu<br>60° |
|---------|--------------|-------------|--------------|------|------------|
| RAD814A | 720          | 400         | 7.7          | 300  | 1024       |
| RAD815A | 920          | 480         | 9.4          | 500  | 1706       |