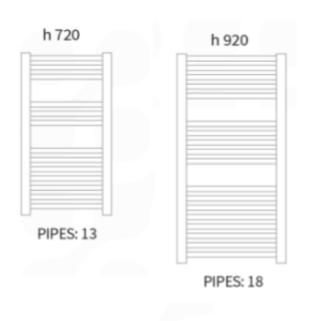

| code    | height<br>mm | width<br>mm | weight<br>kg | watt | btu<br>60° |
|---------|--------------|-------------|--------------|------|------------|
| RAD814A | 720          | 400         | 7.7          | 300  | 1024       |
| RAD815A | 920          | 480         | 9.4          | 500  | 1706       |