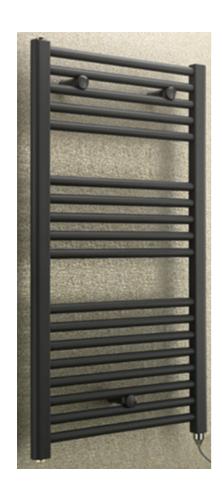

## **TAPS & SHOWERING**

**SEVERN ELECTRIC RADIATOR** (720 X 400mm) ANTHRACITE RAD/814/A

| -  | - | _ | _ |    | - | _ |
|----|---|---|---|----|---|---|
| DП | D | _ | c |    | 7 | 7 |
| -1 | _ | _ |   | C. | £ |   |

| code    | height<br>mm | width<br>mm | weight<br>kg | watt | btu<br>60° |
|---------|--------------|-------------|--------------|------|------------|
| RAD814A | 720          | 400         | 7.7          | 300  | 1024       |
| RAD815A | 920          | 480         | 9.4          | 500  | 1706       |