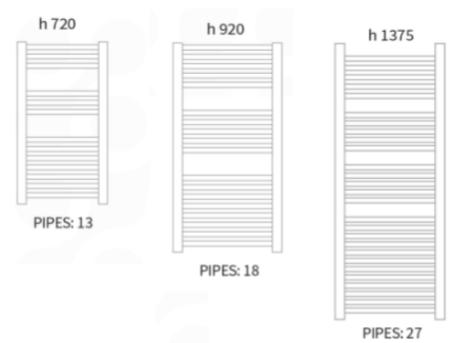

## **TAPS & SHOWERING**

SEVERN ELECTRIC RADIATOR (1375 X 480mm) CHROME RAD/813/C

| code    | height<br>mm | width<br>mm | weight<br>kg | watt | btu<br>60° |
|---------|--------------|-------------|--------------|------|------------|
| RAD811C | 720          | 400         | 7.7          | 200  | 683        |
| RAD812C | 920          | 480         | 9.4          | 300  | 1024       |
| RAD813C | 1375         | 480         | 14.7         | 500  | 1708       |