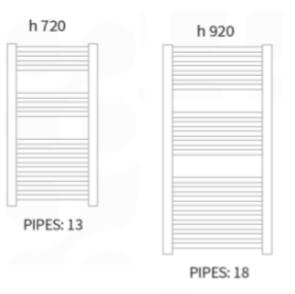

## **TAPS & SHOWERING**

SEVERN ELECTRIC RADIATOR (920 X 480mm) CHROME RAD/812/C

| code    | height<br>mm | width<br>mm | weight<br>kg | watt | btu<br>60° |
|---------|--------------|-------------|--------------|------|------------|
| RAD811C | 720          | 400         | 7.7          | 200  | 683        |
| RAD812C | 920          | 480         | 9.4          | 300  | 1024       |
| RAD813C | 1375         | 480         | 14.7         | 500  | 1708       |