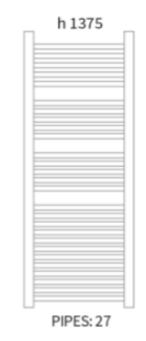

## **TAPS & SHOWERING**

SEVERN ELECTRIC RADIATOR (920 X 480mm) CHROME RAD/812/C

| code    | height<br>mm | width<br>mm | weight<br>kg | watt | btu<br>60° |
|---------|--------------|-------------|--------------|------|------------|
| RAD811C | 720          | 400         | 7.7          | 200  | 683        |
| RAD812C | 920          | 480         | 9.4          | 300  | 1024       |
| RAD813C | 1375         | 480         | 14.7         | 500  | 1708       |