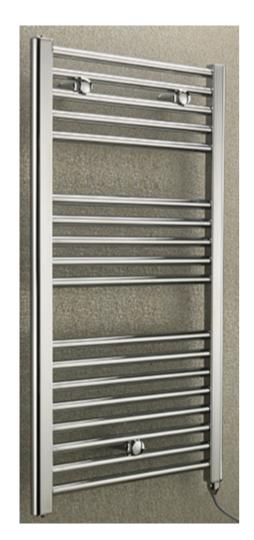

## **TAPS & SHOWERING**

SEVERN ELECTRIC RADIATOR (920 X 480mm) CHROME RAD/812/C

| code    | height<br>mm | width<br>mm | weight<br>kg | watt | btu<br>60° |
|---------|--------------|-------------|--------------|------|------------|
| RAD811C | 720          | 400         | 7.7          | 200  | 683        |
| RAD812C | 920          | 480         | 9.4          | 300  | 1024       |
| RAD813C | 1375         | 480         | 14.7         | 500  | 1708       |