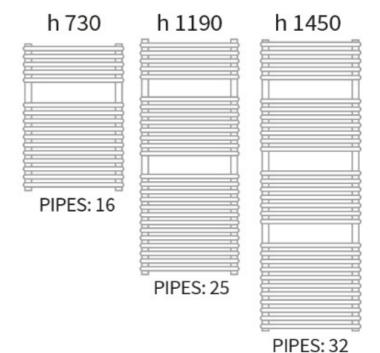

## **TAPS & SHOWERING**

CLYDE STRAIGHT RADIATOR (1450 X 500mm) CHROME RAD/810/C

| code    | height<br>mm | width<br>mm | interaxis<br>mm | weight<br>kg | water<br>lt | btu<br>60° |
|---------|--------------|-------------|-----------------|--------------|-------------|------------|
| RAD808C | 730          | 500         | 450             | 7.3          | 3.6         | 1167       |
| RAD809C | 1190         | 500         | 450             | 11.6         | 5.8         | 1860       |
| RAD810C | 1450         | 500         | 450             | 13.6         | 6.9         | 2198       |