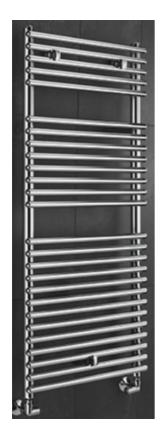

## **TAPS & SHOWERING**

CLYDE STRAIGHT RADIATOR (1450 X 500mm) CHROME RAD/810/C

| code    | height<br>mm | width<br>mm | interaxis<br>mm | weight<br>kg | water<br>lt | btu<br>60° |
|---------|--------------|-------------|-----------------|--------------|-------------|------------|
| RAD808C | 730          | 500         | 450             | 7.3          | 3.6         | 1167       |
| RAD809C | 1190         | 500         | 450             | 11.6         | 5.8         | 1860       |
| RAD810C | 1450         | 500         | 450             | 13.6         | 6.9         | 2198       |