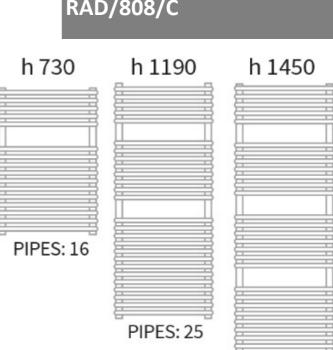

## **TAPS & SHOWERING**

CLYDE STRAIGHT RADIATOR (730 X 500mm) CHROME RAD/808/C

PIPES: 32

| code    | height<br>mm | width<br>mm | interaxis<br>mm | weight<br>kg | water<br>It | btu<br>60° |
|---------|--------------|-------------|-----------------|--------------|-------------|------------|
| RAD808C | 730          | 500         | 450             | 7.3          | 3.6         | 1167       |
| RAD809C | 1190         | 500         | 450             | 11.6         | 5.8         | 1860       |
| RAD810C | 1450         | 500         | 450             | 13.6         | 6.9         | 2198       |