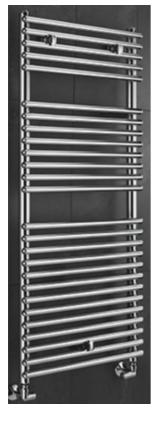

## **TAPS & SHOWERING**

CLYDE STRAIGHT RADIATOR (730 X 500mm) CHROME RAD/808/C

PIPES: 32

| code    | height<br>mm | width<br>mm | interaxis<br>mm | weight<br>kg | water<br>It | btu<br>60° |
|---------|--------------|-------------|-----------------|--------------|-------------|------------|
| RAD808C | 730          | 500         | 450             | 7.3          | 3.6         | 1167       |
| RAD809C | 1190         | 500         | 450             | 11.6         | 5.8         | 1860       |
| RAD810C | 1450         | 500         | 450             | 13.6         | 6.9         | 2198       |