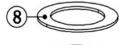

| NO  | 1                     | <b>0.T</b> \/ |
|-----|-----------------------|---------------|
| NO. | ITEM                  | QTY           |
| 1   | Handle                | 1             |
| 2   | Shroud                | 1             |
| 3   | Cartridge Nut         | 1             |
| 4   | 35mm Cartridge        | 1             |
| 5   | Tap Body              | 1             |
| 6   | O-ring                | 2             |
| 7   | Threaded Fixing Tube  | 1             |
| 8   | Washer                | 1             |
| 9   | Stainless steel plate | 1             |
| 10  | Locking Nut           | 1             |
| 11  | Locking Screw         | 2             |
| 12  | Aerator               | 1             |
| 13  | Flexi tails           | 2             |