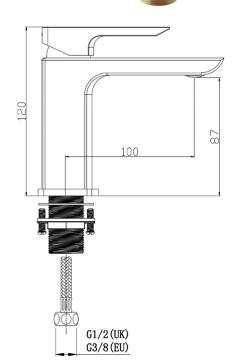

## **TAPS & SHOWERING**

MIXER

RA/186/BB

**RAVENNA BRUSHED** 

BRASS MINI BASIN MONO

Brass Body, Zinc-alloy Handle Construction

**Finishes Brushed Brass Product Type** Contemporary

**Water Pressure Tested** 

Between Min. 0.2 bar, Max. 6.0 bar

**Standards** Complies with BS6920, BS EN200 Certification Manufactured to comply with WRAS

and ACS

Cartridge 35mm Triduon® Ceramic disc cartridge

**Fitting** UK: M10 x 350mm G½" BSP Female

Flexi Tails

EU: M10 x 350mm G3/8" BSP Female

Flexi Tails

Neoperl Adjustable Slim Aerator **Aerator** 

Guarantee 10 years against manufacturing faults

(excluding serviceable parts)

Additional Information Supplied with G1¼" sprung waste (UK

only); Triduon® volume limiter

(optional)