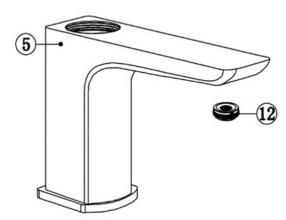

| NO  | 1                     | <b>0.T</b> \/ |
|-----|-----------------------|---------------|
| NO. | ITEM                  | QTY           |
| 1   | Handle                | 1             |
| 2   | Shroud                | 1             |
| 3   | Cartridge Nut         | 1             |
| 4   | 35mm Cartridge        | 1             |
| 5   | Tap Body              | 1             |
| 6   | O-ring                | 2             |
| 7   | Threaded Fixing Tube  | 1             |
| 8   | Washer                | 1             |
| 9   | Stainless steel plate | 1             |
| 10  | Locking Nut           | 1             |
| 11  | Locking Screw         | 2             |
| 12  | Aerator               | 1             |
| 13  | Flexi tails           | 2             |