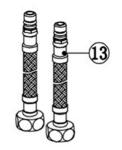

| NO  | 1                     | <b>0.T</b> \/ |
|-----|-----------------------|---------------|
| NO. | ITEM                  | QTY           |
| 1   | Handle                | 1             |
| 2   | Shroud                | 1             |
| 3   | Cartridge Nut         | 1             |
| 4   | 35mm Cartridge        | 1             |
| 5   | Tap Body              | 1             |
| 6   | O-ring                | 2             |
| 7   | Threaded Fixing Tube  | 1             |
| 8   | Washer                | 1             |
| 9   | Stainless steel plate | 1             |
| 10  | Locking Nut           | 1             |
| 11  | Locking Screw         | 2             |
| 12  | Aerator               | 1             |
| 13  | Flexi tails           | 2             |