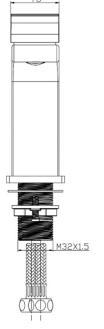

| NO  | 1                     | <b>0.T</b> \/ |
|-----|-----------------------|---------------|
| NO. | ITEM                  | QTY           |
| 1   | Handle                | 1             |
| 2   | Shroud                | 1             |
| 3   | Cartridge Nut         | 1             |
| 4   | 35mm Cartridge        | 1             |
| 5   | Tap Body              | 1             |
| 6   | O-ring                | 2             |
| 7   | Threaded Fixing Tube  | 1             |
| 8   | Washer                | 1             |
| 9   | Stainless steel plate | 1             |
| 10  | Locking Nut           | 1             |
| 11  | Locking Screw         | 2             |
| 12  | Aerator               | 1             |
| 13  | Flexi tails           | 2             |