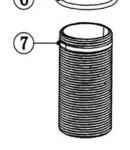

| NO  | 1                     | <b>0.T</b> \/ |
|-----|-----------------------|---------------|
| NO. | ITEM                  | QTY           |
| 1   | Handle                | 1             |
| 2   | Shroud                | 1             |
| 3   | Cartridge Nut         | 1             |
| 4   | 35mm Cartridge        | 1             |
| 5   | Tap Body              | 1             |
| 6   | O-ring                | 2             |
| 7   | Threaded Fixing Tube  | 1             |
| 8   | Washer                | 1             |
| 9   | Stainless steel plate | 1             |
| 10  | Locking Nut           | 1             |
| 11  | Locking Screw         | 2             |
| 12  | Aerator               | 1             |
| 13  | Flexi tails           | 2             |