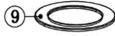

| NO  | 1                     | <b>0.T</b> \/ |
|-----|-----------------------|---------------|
| NO. | ITEM                  | QTY           |
| 1   | Handle                | 1             |
| 2   | Shroud                | 1             |
| 3   | Cartridge Nut         | 1             |
| 4   | 35mm Cartridge        | 1             |
| 5   | Tap Body              | 1             |
| 6   | O-ring                | 2             |
| 7   | Threaded Fixing Tube  | 1             |
| 8   | Washer                | 1             |
| 9   | Stainless steel plate | 1             |
| 10  | Locking Nut           | 1             |
| 11  | Locking Screw         | 2             |
| 12  | Aerator               | 1             |
| 13  | Flexi tails           | 2             |