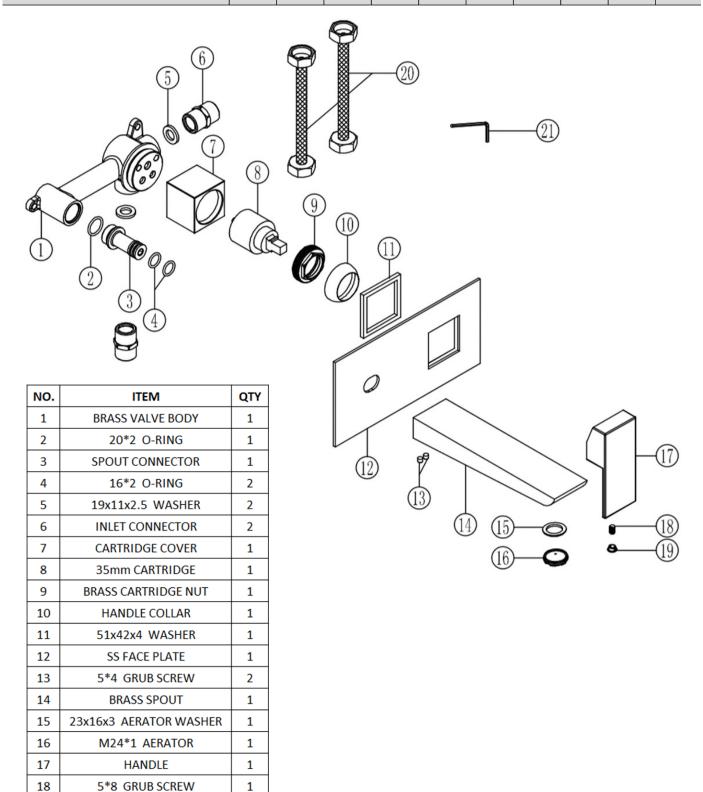

## Flow Rates (Litres per minute)

19

20

21

CHROME COVER CAP

G1/2" 150mm FLEXI-TAILS

2.5 ALLEN KEY

1