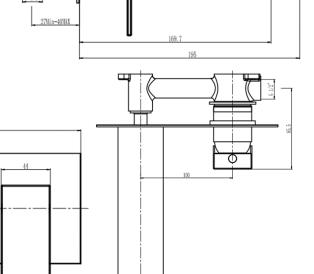

## **TAPS & SHOWERING**

**RAVENNA WALL MOUNTED** 

**BATH MIXER** 

**RA/117** 

**Construction** Brass Body, Zinc-alloy Handles

Finishes Chrome plated

**Product Type** Contemporary

Water Pressure Min. 0.2 bar, Max. 6.0 bar

**Tested Between** 

Standards Complies with BS5412, BS EN200

Cartridge 35mm WANHAI Ceramic disc car-

tridge

**Aerator** Spout aerator

Fitting Two G1/2" x G1/2" BSP Flexible inlet

connection hoses supplied (hot and

cold)

**Guarantee** 10 years against manufacturing

faults (excluding serviceable parts)