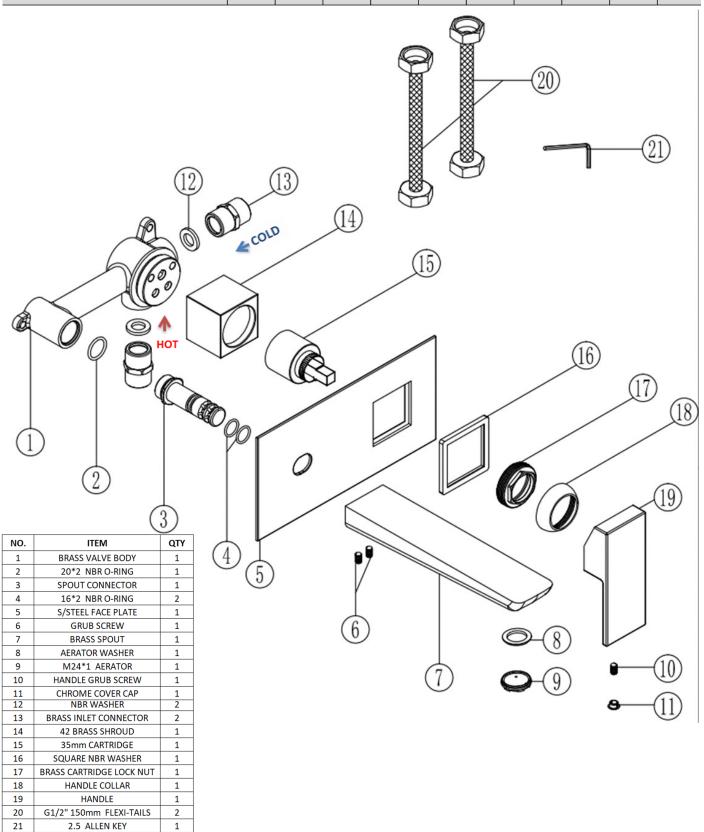

## **TAPS & SHOWERING**

**RAVENNA WALL MOUNTED** 

**BATH MIXER** 

**RA/117** 

**Construction** Brass Body, Zinc-alloy Handles

Finishes Chrome plated

**Product Type** Contemporary

Water Pressure Min. 0.2 bar, Max. 6.0 bar

**Tested Between** 

Standards Complies with BS5412, BS EN200

Cartridge 35mm WANHAI Ceramic disc car-

tridge

**Aerator** Spout aerator

Fitting Two G1/2" x G1/2" BSP Flexible inlet

connection hoses supplied (hot and

cold)

**Guarantee** 10 years against manufacturing

faults (excluding serviceable parts)