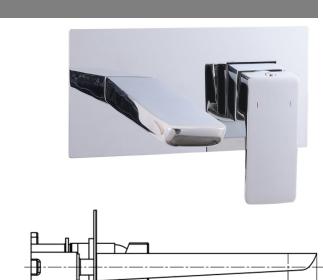

## **TAPS & SHOWERING**

**RAVENNA WALL MOUNTED** 

**BATH MIXER** 

**RA/117** 

**Construction** Brass Body, Zinc-alloy Handles

Finishes Chrome plated

**Product Type** Contemporary

Water Pressure Min. 0.2 bar, Max. 6.0 bar

**Tested Between** 

Standards Complies with BS5412, BS EN200

Cartridge 35mm WANHAI Ceramic disc car-

tridge

**Aerator** Spout aerator

Fitting Two G1/2" x G1/2" BSP Flexible inlet

connection hoses supplied (hot and

cold)

**Guarantee** 10 years against manufacturing

faults (excluding serviceable parts)