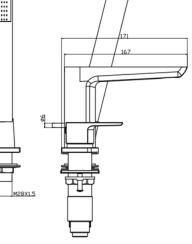

## **TAPS & SHOWERING**

| Construction                     | Brass Body; Zinc-alloy Handles; Brass<br>Base plates; Zinc-alloy Spout Base<br>plate                                                                                                                        | <sup>is</sup> RAVENNA MATT BLACK 3<br>HOLE DECK MOUNTED |  |  |  |  |  |
|----------------------------------|-------------------------------------------------------------------------------------------------------------------------------------------------------------------------------------------------------------|---------------------------------------------------------|--|--|--|--|--|
| Finishes                         | Matt Black                                                                                                                                                                                                  | BATH MIXER                                              |  |  |  |  |  |
| Product Type                     | Contemporary                                                                                                                                                                                                |                                                         |  |  |  |  |  |
| Water Pressure Tested<br>Between | Min. 0.2 bar, Max. 6.0 bar                                                                                                                                                                                  |                                                         |  |  |  |  |  |
| Standards                        | Complies with BS5412, BS EN200                                                                                                                                                                              |                                                         |  |  |  |  |  |
| Cartridge                        | 1/4 Turn 3/4" Ceramic disc valves                                                                                                                                                                           |                                                         |  |  |  |  |  |
| Aerator                          | M24*1 ABS Spout aerator                                                                                                                                                                                     |                                                         |  |  |  |  |  |
| Fitting                          | Inlet and Outlet : Brass G3/4" BSP<br>Male tails (hot and cold);<br>Two G3/4" x G3/4" BSP Flexible con-<br>nection hoses supplied (hot and<br>cold) Outlet for shower<br>hose : Brass G1/2" BSP Male thread |                                                         |  |  |  |  |  |
| Guarantee                        | 5 years against manufacturing faults (excluding serviceable parts)                                                                                                                                          |                                                         |  |  |  |  |  |
| Additional Information           | Supplied with Matt black 1.5m hose,<br>single mode ABS handset and deck<br>mounted holder                                                                                                                   |                                                         |  |  |  |  |  |

FOR FURTHER ADVICE PLEASE CONTACT :-

SAGITTARIUS LTD UNIT 1 LOWER VICTORIA STREET—CHADDERTON—OLDHAM—OL9 9TU TEL:0616 6202029 EMAIL:TECHNICAL@SAGITTARIUSTAPS.CO.UK