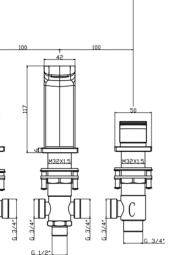

## **TAPS & SHOWERING**

| Construction                     | Brass Body; Zinc-alloy Handles; Brass<br>Base plates; Zinc-alloy Spout Base<br>plate                                                                                                                        | <sup>is</sup> RAVENNA MATT BLACK 3<br>HOLE DECK MOUNTED |  |  |  |  |  |
|----------------------------------|-------------------------------------------------------------------------------------------------------------------------------------------------------------------------------------------------------------|---------------------------------------------------------|--|--|--|--|--|
| Finishes                         | Matt Black                                                                                                                                                                                                  | BATH MIXER                                              |  |  |  |  |  |
| Product Type                     | Contemporary                                                                                                                                                                                                |                                                         |  |  |  |  |  |
| Water Pressure Tested<br>Between | Min. 0.2 bar, Max. 6.0 bar                                                                                                                                                                                  |                                                         |  |  |  |  |  |
| Standards                        | Complies with BS5412, BS EN200                                                                                                                                                                              |                                                         |  |  |  |  |  |
| Cartridge                        | 1/4 Turn 3/4" Ceramic disc valves                                                                                                                                                                           |                                                         |  |  |  |  |  |
| Aerator                          | M24*1 ABS Spout aerator                                                                                                                                                                                     |                                                         |  |  |  |  |  |
| Fitting                          | Inlet and Outlet : Brass G3/4" BSP<br>Male tails (hot and cold);<br>Two G3/4" x G3/4" BSP Flexible con-<br>nection hoses supplied (hot and<br>cold) Outlet for shower<br>hose : Brass G1/2" BSP Male thread |                                                         |  |  |  |  |  |
| Guarantee                        | 5 years against manufacturing faults (excluding serviceable parts)                                                                                                                                          |                                                         |  |  |  |  |  |
| Additional Information           | Supplied with Matt black 1.5m hose,<br>single mode ABS handset and deck<br>mounted holder                                                                                                                   |                                                         |  |  |  |  |  |

## FOR FURTHER ADVICE PLEASE CONTACT :-

H

<u>G 3/4\*</u>

SAGITTARIUS LTD UNIT 1 LOWER VICTORIA STREET—CHADDERTON—OLDHAM—OL9 9TU TEL:0616 6202029 EMAIL:TECHNICAL@SAGITTARIUSTAPS.CO.UK Flow Rates (Litres per minute)