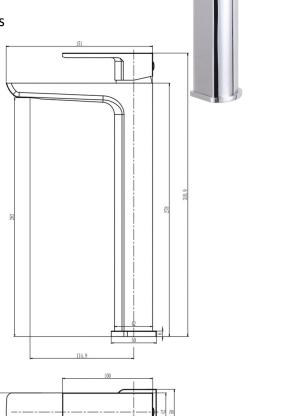

## **TAPS & SHOWERING**

**MIXER** 

**RA/109** 

**RAVENNA TALL MONO BASIN** 

**Construction** Brass Body, Zinc-alloy Handle

Finishes Chrome (Ni : 8-12um, Cr : 0.25-0.3um)

Product Type Contemporary

**Water Pressure** 

Min. 0.2 bar, Max. 6.0 bar

Standards Complies with BS6920, BS EN200

**Certification** WRAS approved

Cartridge 35mm Ceramic disc cartridge

Fitting UK: M10 x 350mm G½" BSP Female

Flexi Tails

EU: M10 x 350mm G3/8" BSP Female

Aerator M24\*1 Spout aerator

**Guarantee** 10 years against manufacturing faults

**Operating Water Pressure** 

The information contained on this page was correct at the date of issue. Fitting dimensions are provided as a guide only. Some variation may occur due to manufacturing tolerances.