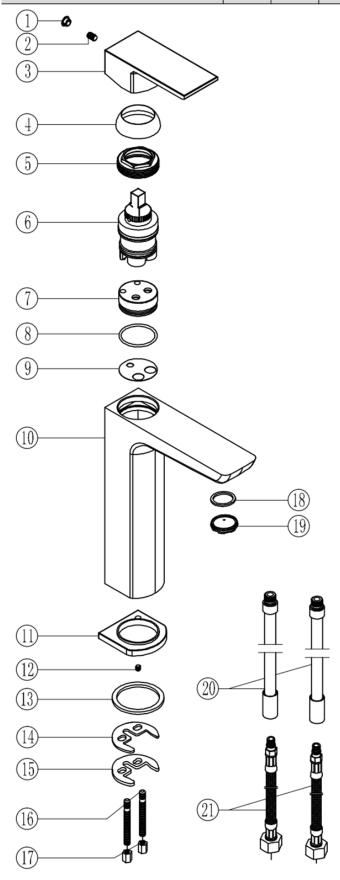

| No. | DESCRIPTION                     | QTY |
|-----|---------------------------------|-----|
| 1   | Ø6.8 ABS COVER CAP              | 1   |
| 2   | M5*8 S/S GRUB SCREW             | 1   |
| 3   | ZINC-ALLOY HANDLE               | 1   |
| 4   | BRASS HANDLE COLLAR             | 1   |
| 5   | BRASS CATRIDGE LOCK NUT         | 1   |
| 6   | 35mm CERAMIC DISC CARTRIDGE     | 1   |
| 7   | M10x1 CARTRIDGE BASE            | 1   |
| 8   | 34*2 NBR O-RING                 | 1   |
| 9   | 0.3 S/STEEL WASHER              | 1   |
| 10  | BRASS TAP BODY                  | 1   |
| 11  | ZINC-ALLOY BASE PLATE           | 1   |
| 12  | M4*8 S/S GRUB SCREW             | 1   |
| 13  | 46*38*2.5 NBR BASE PLATE WASHER | 1   |
| 14  | HORSE-SHOE WASHER               | 1   |
| 15  | HORSE-SHOE PLATE                | 1   |
| 16  | M6*70 STEEL FIXING ROD          | 2   |
| 17  | SW9*12 BRASS FIXING NUT         | 2   |
| 18  | 23*16*3 NBR AERATOR WASHER      | 1   |
| 19  | M24*1 AERATOR                   | 1   |
| 20  | M10*1 COPPER PIPE               | 2   |
| 21  | M10*1*G1/2*400 FLEXI-TAILS      | 2   |