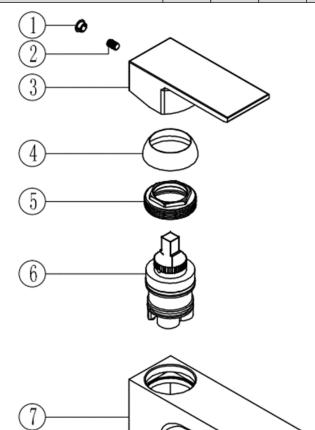

| No. | DESCRIPTION             | QTY |
|-----|-------------------------|-----|
| 1   | Dia. 6.8 COVER CAP      | 1   |
| 2   | M5*6 GRUB SCREW         | 1   |
| 3   | HANDLE                  | 1   |
| 4   | HANDLE COLLAR           | 1   |
| 5   | CARTRIDGE LOCK NUT      | 1   |
| 6   | 35mm CARTRIDGE          | 1   |
| 7   | TAP BODY                | 1   |
| 8   | BASE PLATE              | 1   |
| 9   | M4*8 GRUB SCREW         | 1   |
| 10  | 46x38x2.5 WASHER        | 1   |
| 11  | HORSE-SHOE WASHER       | 1   |
| 12  | HORSE-SHOE FIXING PLATE | 1   |
| 13  | M6*70 FIXING ROD        | 1   |
| 14  | BRASS FIXING NUT        | 1   |
| 15  | AERATOR WASHER          | 2   |
| 16  | M24*1 AERATOR           | 1   |
| 17  | FLEXITAILS              | 2   |
| 18  | WASTE                   | 1   |