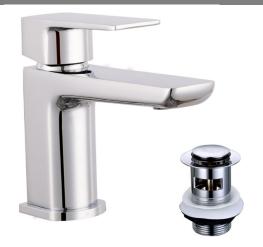

## SAGITTARIUS

## **TAPS & SHOWERING**

**Construction** Brass Body, Zinc-alloy Handle

Finishes Chrome (Ni: 8-12um, Cr: 0.25-

0.3um)

**Product Type** 

Contemporary

**Water Pressure Tested** 

Between Min. 0.1 bar, Max. 6.0 bar

**Standards** 

Complies with BS6920, BS EN200

Certification

**WRAS** approved

Cartridge

35mm Ceramic disc cartridge

Fitting UK: M10 x 350mm G½" BSP Female

Flexi Tails

EU: M10 x 350mm G3/8" BSP Fe-

male Flexi Tails

**Aerator** 

M24\*1 Spout aerator

**Guarantee** 10 years against manufacturing

faults (excluding serviceable parts)

Additional Information Supplied with G1¼" slotted sprung

waste (UK only)

## **Operating Water Pressure**



0.2-0.5 bar



**COMBI BOILER** 



1.2 - 1.5+ bar

RAVENNA MONO BASIN MIX-ER

**RA/106** 





The information contained on this page was correct at the date of issue. Fitting dimensions are provided as a guide only. Some variation may occur due to manufacturing tolerances.

We pursue a policy of continuing improvement in design and performance of our products and so reserve the right to change specifications without prior notice

| System Pressure | 0.1 Bar | 0.2 Bar | 0.3 Bar | 0.5 Bar | 1.0 Bar | 1.5 Bar | 2.0 Bar | 3.0 Bar | 4.0 Bar | 5.0 Bar |
|-----------------|---------|---------|---------|---------|---------|---------|---------|---------|---------|---------|
|                 | 4.3     | 5.7     | -       | 9.0     | 12.5    | 15.1    | 17.5    | 21.2    | -       | -       |



| No. | DESCRIPTION             | QTY |
|-----|-------------------------|-----|
| 1   | Dia.