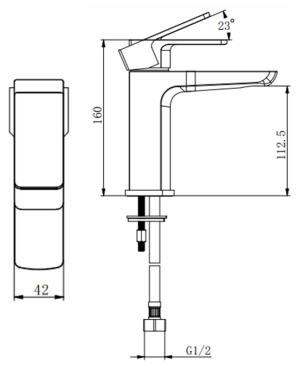

## **Operating Water Pressure**

0.2-0.5 bar

**COMBI BOILER** 

1.2 - 1.5+ bar

RAVENNA MONO BASIN MIX-ER

**RA/106** 

The information contained on this page was correct at the date of issue. Fitting dimensions are provided as a guide only. Some variation may occur due to manufacturing tolerances.