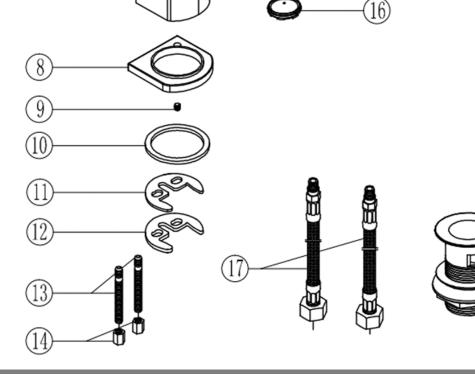

| No. | DESCRIPTION             | QTY |
|-----|-------------------------|-----|
| 1   | Dia. 6.8 COVER CAP      | 1   |
| 2   | M5*6 GRUB SCREW         | 1   |
| 3   | HANDLE                  | 1   |
| 4   | HANDLE COLLAR           | 1   |
| 5   | CARTRIDGE LOCK NUT      | 1   |
| 6   | 35mm CARTRIDGE          | 1   |
| 7   | TAP BODY                | 1   |
| 8   | BASE PLATE              | 1   |
| 9   | M4*8 GRUB SCREW         | 1   |
| 10  | 46x38x2.5 WASHER        | 1   |
| 11  | HORSE-SHOE WASHER       | 1   |
| 12  | HORSE-SHOE FIXING PLATE | 1   |
| 13  | M6*70 FIXING ROD        | 1   |
| 14  | BRASS FIXING NUT        | 1   |
| 15  | AERATOR WASHER          | 2   |
| 16  | M24*1 AERATOR           | 1   |
| 17  | FLEXITAILS              | 2   |
| 18  | WASTE                   | 1   |