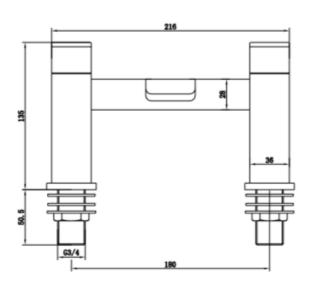

Fitting %4" BSP tails
Aerator Neoperl aerator

**Packaging** 49 x 28 x 34.5cm / carton (4 boxes / carton); Box size: 24.5x21.5x15.5cm;

Weight: 3.2kg/box

**Guarantee** 10 years against manufacturing faults (excluding serviceable parts).