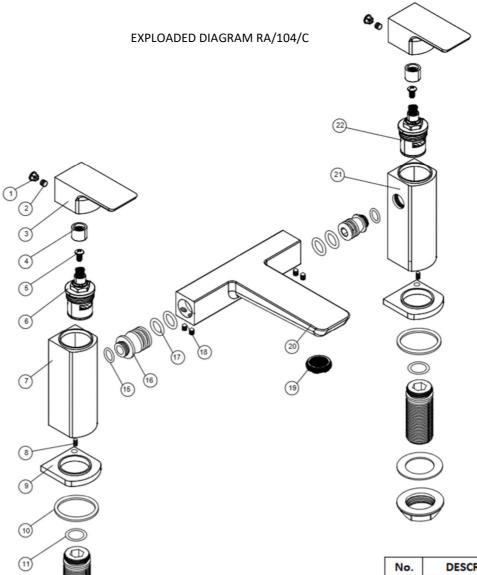

| No. | DESCRIPTION  | QTY |
|-----|--------------|-----|
| 1   | BADGE        | 2   |
| 2   | SCREW        | 2   |
| 3   | HANDLE       | 2   |
| 4   | PLASTIC CORE | 2   |
| 5   | SCREW        | 2   |
| 6   | CARTRIDGE    | 1   |
| 7   | LEFT BODY    | 1   |
| 8   | SCREW        | 2   |
| 9   | BASE PLATE   | 2   |
| 10  | WASHER       | 2   |
| 11  | O-RING       | 2   |
| 12  | 3/4" INLET   | 2   |
| 13  | 3/4" WASHER  | 2   |
| 14  | BACK NUT     | 2   |
| 15  | O-RING       | 2   |
| 16  | CONNECTOR    | 2   |
| 17  | O-RING       | 4   |
| 18  | SCREW        | 4   |
| 19  | AERATOR      | 1   |
| 20  | MIDDLE BODY  | 1   |
| 21  | RIGHT BODY   | 1   |
| 22  | CARTRIDGE    | 1   |
|     |              |     |