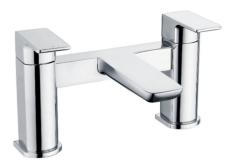

## **TAPS & SHOWERING**

Construction Brass Body CuZn40Pb2, EN CW617N (equivalent to BS CZ122)

Finishes Chrome plated to BS EN 248

Product Type Contemporary

Water PressureMin. 0.2 bar, Max. 6.0 barPlumbing SystemsSuitable for all plumbing systemsStandardsComplies with BS5412, BS EN200CertificationManufactured to comply with WRASCartridge1/4 Turn 3/4" Ceramic Disc Valves

Fitting %4" BSP tails
Aerator Neoperl aerator

**Packaging** 49 x 28 x 34.5cm / carton (4 boxes / carton); Box size: 24.5x21.5x15.5cm;

Weight: 3.2kg/box

**Guarantee** 10 years against manufacturing faults (excluding serviceable parts).