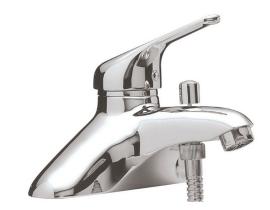

## **TAPS & SHOWERING**

PRESTIGE SINGLE LEVER BATH SHOWER MIXER & KIT CHROME PR/179/C

The information contained on this page was correct at the date of issue. Fitting dimensions are provided as a guide only. Some variation may occur due to manufacturing tolerances. We pursue a policy of continuing improvement in design and performance of our products and so reserve the right to change specifications without prior notice