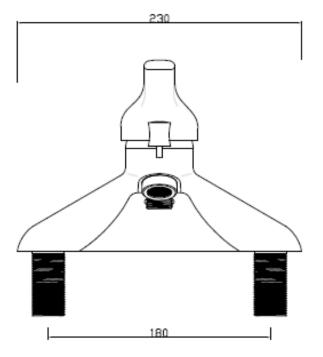

## **TAPS & SHOWERING**

PRESTIGE SINGLE LEVER BATH SHOWER MIXER & KIT CHROME PR/179/C

The information contained on this page was correct at the date of issue. Fitting dimensions are provided as a guide only. Some variation may occur due to manufacturing tolerances. We pursue a policy of continuing improvement in design and performance of our products and so reserve the right to change specifications without prior notice