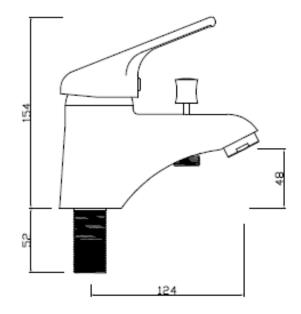

## **TAPS & SHOWERING**

PRESTIGE SINGLE LEVER BATH SHOWER MIXER & KIT CHROME PR/179/C

The information contained on this page was correct at the date of issue. Fitting dimensions are provided as a guide only. Some variation may occur due to manufacturing tolerances. We pursue a policy of continuing improvement in design and performance of our products and so reserve the right to change specifications without prior notice