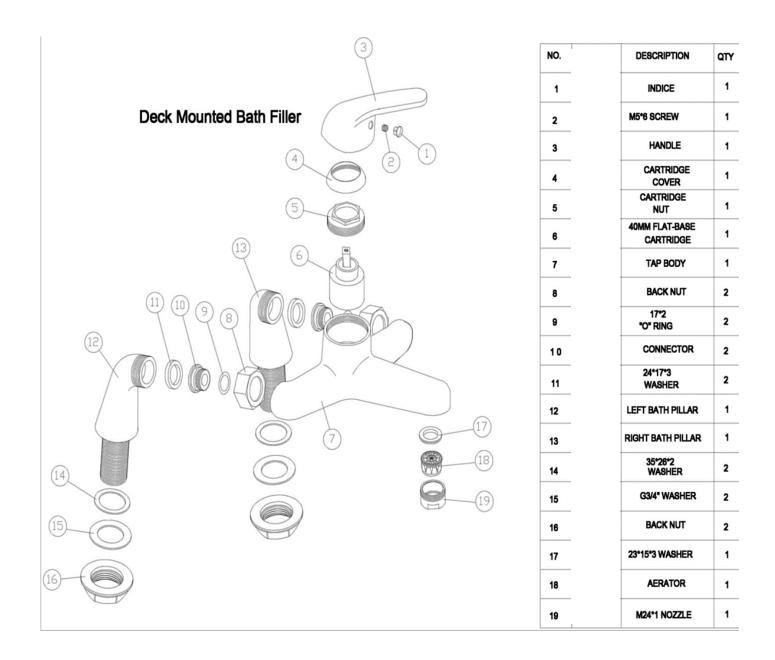

| Standards            | Complies with BS5412, BS EN200                                      |  |  |  |  |  |  |  |  |
|----------------------|---------------------------------------------------------------------|--|--|--|--|--|--|--|--|
| Cartridge            | 40mm Ceramic disc cartridge                                         |  |  |  |  |  |  |  |  |
| Net Weight (Tap 933g |                                                                     |  |  |  |  |  |  |  |  |
| only)                | -                                                                   |  |  |  |  |  |  |  |  |
| Fitting              | Brass G3/4" BSP tails                                               |  |  |  |  |  |  |  |  |
| Aerator              | Laminar stream straightener                                         |  |  |  |  |  |  |  |  |
| Guarantee            | 10 years against manufacturing faults (excluding serviceable parts) |  |  |  |  |  |  |  |  |
|                      | (oxolading convictable parto)                                       |  |  |  |  |  |  |  |  |