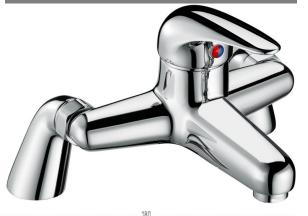

# **TAPS & SHOWERING**

# Construction

**Finishes** 

Brass Body (CuZn40Pb2), EN CW617N (equivalent to BS CZ122) Zinc-alloy Handle Chrome plated to BS EN 248 **Product Type** Contemporary Water Pressure Min. 0.2 bar, Max. 5.0 bar **Tested Between** 