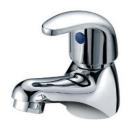

## **TAPS & SHOWERING**

PRESTIGE BATH TAPS

ConstructionBrass BodyFinishesChromeProduct TypeContemporary

Water Pressure Min. 0.1 bar, Max. 6.0 bar
Plumbing Systems Standards Complies with BS5412, BS EN200
Certification Manufactured to comply with WRAS
Cartridge 1/4 Turn 1/2" Ceramic Disc Valves

Fitting 3/4" BSP

Packaging 43 x 34 x 21cm / carton (12 boxes / carton)

**Guarantee** 10 years against manufacturing faults (excluding serviceable parts).

CHROME PR/102/C