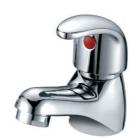

## **TAPS & SHOWERING**

PRESTIGE BATH TAPS

ConstructionBrass BodyFinishesChromeProduct TypeContemporary

Water Pressure Min. 0.1 bar, Max. 6.0 bar
Plumbing Systems Standards Complies with BS5412, BS EN200
Certification Manufactured to comply with WRAS
Cartridge 1/4 Turn 1/2" Ceramic Disc Valves

Fitting 3/4" BSP

Packaging 43 x 34 x 21cm / carton (12 boxes / carton)

**Guarantee** 10 years against manufacturing faults (excluding serviceable parts).

CHROME PR/102/C