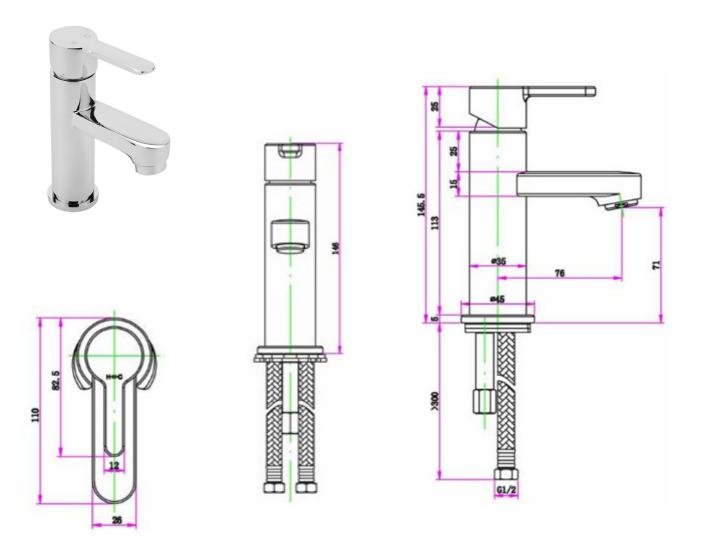

## PLAZA CLOAKROOM BASIN

MIXER CHROME

PL/306/C

The information contained on this page was correct at the date of issue. Fitting dimensions are provided as a guide only. Some variation may occur due to manufacturing tolerances. We pursue a policy of continuing improvement in design and performance of our products and so reserve the right to change specifications without prior notice