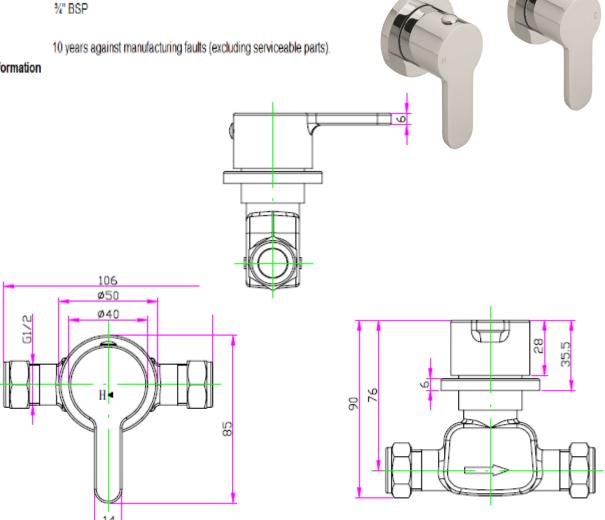

## **TAPS & SHOWERING**

Construction Brass Body CuZn40Pb2, EN CW617N (equivalent to BS CZ122)

Zinc alloy Handle

**Finishes** Chrome: Ni: 8-12um, Cr: 0.25-0.3um

Product Type Contemporary

Water Pressure Min. 0.2 bar, Max. 6.0 bar **Plumbing Systems** Suitable for all plumbing systems Complies with BS5412, BS EN200 Standards

Certification

1/4 turn 3/4" ceramic disc valve Cartridge

Ceramic disc Diverter Neoperl Aerator Aerator 1/4" BSP Fitting

Packaging

Guarantee

Additional Information

PLAZA PAIR OF WALL **MOUNTED SIDE VALVES CHROME** PL/142/C