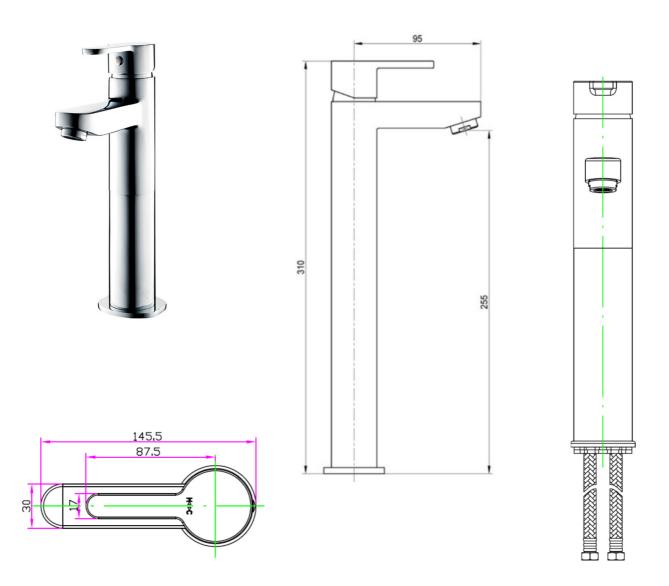

## SAGITTARIUS

**TAPS & SHOWERING** 

PLAZA EXTENDED MONO

BASIN MIXER

## PL/109/C

The information contained on this page was correct at the date of issue. Fitting dimensions are provided as a guide only. Some variation may occur due to manufacturing tolerances. We pursue a policy of continuing improvement in design and performance of our products and so reserve the right to change specifications without prior notice