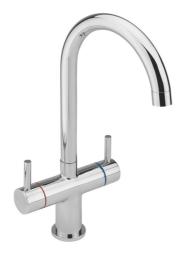

## **TAPS & SHOWERING**

**Construction** Brass Body (CuZn40Pb18); Zinc alloy handle

Finishes Chrome plated to BS EN 248

Product Type Contemporary

Water Pressure Min. 0.2 bar, Max. 6.0 bar
Plumbing Systems Suitable for all plumbing systems
Complies with BS5412, BS EN200

Certification -

Cartridge 1/4 Turn 1/2" Ceramic Disc Valves

Aerator Aerator

Fitting Flexible connecting hoses

Packaging 48 x 41 x 34cm / carton (10 boxes / carton)

**Guarantee** 10 years against manufacturing faults (excluding serviceable parts).

Additional Information 360° Swivel Spout

SINK MIXER CHROME

PI/168/C