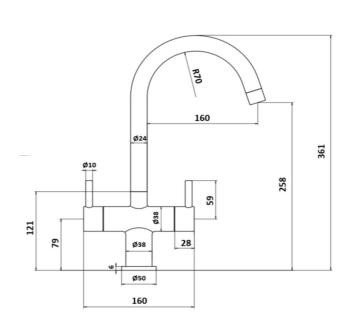

## Flow Rates (Litres per minute)

System Pressure 0.2 Bar 0.5 Bar 1 Bar 2 Bar 3 Bar 5 Bar

PI/154/C

The information contained on this page was correct at the date of issue. Fitting dimensions are provided as a guide only. Some variation may occur due to manufacturing tolerances.