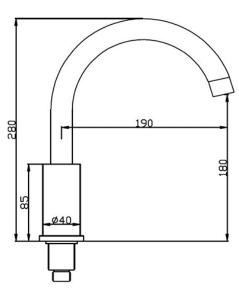

# **TAPS & SHOWERING**

**MIXER** 

**PI/111** 

PIAZA DECK MOUNTED BASIN

**Construction** Brass Body, Zinc-alloy Handles

Finishes Chrome (Ni : 8-12um, Cr : 0.25-

0.3um)

**Product Type** Contemporary

Water Pressure Min. 0.2 bar, Max. 6.0 bar

**Tested Between** 

Standards Complies with BS5412, BS EN200

Cartridge ¼ turn ¾" Ceramic disc valves

**Aerator** Neoperl spout aerator

Fitting Brass 1/2" BSP tails (hot and cold)