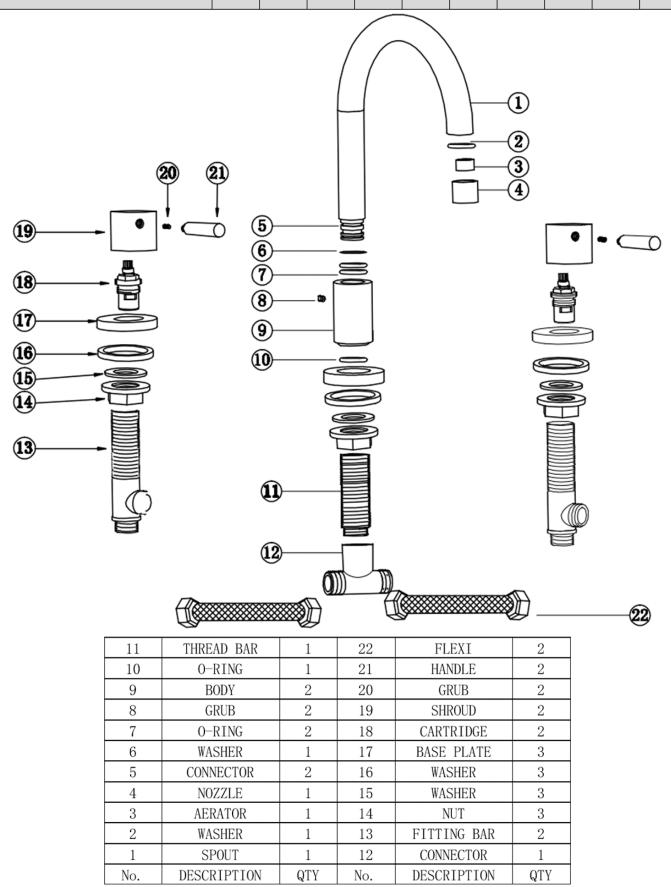

# **TAPS & SHOWERING**

**MIXER** 

**PI/111** 

PIAZA DECK MOUNTED BASIN

**Construction** Brass Body, Zinc-alloy Handles

Finishes Chrome (Ni : 8-12um, Cr : 0.25-

0.3um)

**Product Type** Contemporary

Water Pressure Min. 0.2 bar, Max. 6.0 bar

**Tested Between** 

Standards Complies with BS5412, BS EN200

Cartridge ¼ turn ¾" Ceramic disc valves

**Aerator** Neoperl spout aerator

Fitting Brass 1/2" BSP tails (hot and cold)