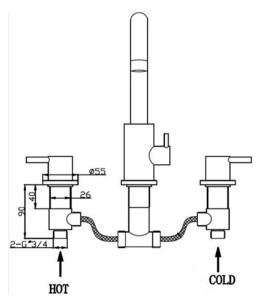

# **TAPS & SHOWERING**

**MIXER** 

**PI/111** 

PIAZA DECK MOUNTED BASIN

**Construction** Brass Body, Zinc-alloy Handles

Finishes Chrome (Ni : 8-12um, Cr : 0.25-

0.3um)

**Product Type** Contemporary

Water Pressure Min. 0.2 bar, Max. 6.0 bar

**Tested Between** 

Standards Complies with BS5412, BS EN200

Cartridge ¼ turn ¾" Ceramic disc valves

**Aerator** Neoperl spout aerator

Fitting Brass 1/2" BSP tails (hot and cold)