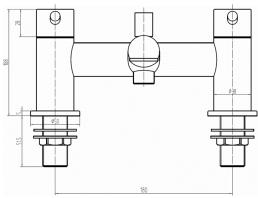

| No. | Description              | Qty |
|-----|--------------------------|-----|
| 1   | Handle Bar               | 2   |
| 2   | 9*1.5<br>□-Ring          | 2   |
| 3   | M5*6 Screw               | 2   |
| 4   | Handle                   | 2   |
| 5   | M4*9 Screw               | 2   |
| 6   | PVC Core                 | 2   |
| 7   | 3/4" Cartridge           | 2   |
| 8   | Tap Body                 | 1   |
| 9   | ¢50 BASE PLATE           | 2   |
| 10  | 46*38*2.5<br>Washer      | 2   |
| 11  | 24*2.4<br>D-Ring         | 2   |
| 12  | 3/4"BSP TAILS            | 2   |
| 13  | 3 / 4 Washer             | 2   |
| 14  | Back Nuts                | 2   |
| 15  | Knob                     | 1   |
| 16  | Connector                | 1   |
| 17  | 12 <b>*</b> 2<br>□-Ring  | 1   |
| 18  | Spring                   | 1   |
| 19  | 7 <b>*</b> 1.6<br>D-Ring | 2   |
| 20  | Diverter                 | 1   |
| 21  | 20*2<br>[]-Ring          | 1   |
| 55  | Hose Connector           | 1   |
|     |                          |     |