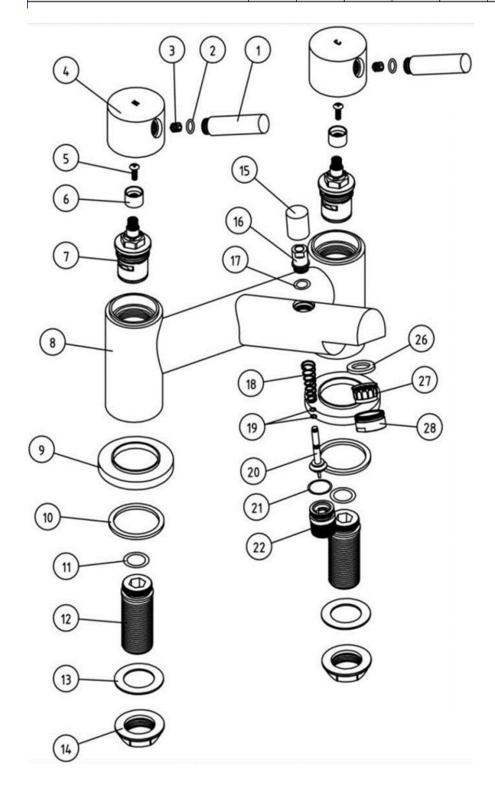

| No. | Description              | Qty |
|-----|--------------------------|-----|
| 1   | Handle Bar               | 2   |
| 2   | 9*1.5<br>□-Ring          | 2   |
| 3   | M5*6 Screw               | 2   |
| 4   | Handle                   | 2   |
| 5   | M4*9 Screw               | 2   |
| 6   | PVC Core                 | 2   |
| 7   | 3/4" Cartridge           | 2   |
| 8   | Tap Body                 | 1   |
| 9   | ¢50 BASE PLATE           | 2   |
| 10  | 46*38*2.5<br>Washer      | 2   |
| 11  | 24*2.4<br>D-Ring         | 2   |
| 12  | 3/4"BSP TAILS            | 2   |
| 13  | 3 / 4 Washer             | 2   |
| 14  | Back Nuts                | 2   |
| 15  | Knob                     | 1   |
| 16  | Connector                | 1   |
| 17  | 12 <b>*</b> 2<br>□-Ring  | 1   |
| 18  | Spring                   | 1   |
| 19  | 7 <b>*</b> 1.6<br>D-Ring | 2   |
| 20  | Diverter                 | 1   |
| 21  | 20*2<br>[]-Ring          | 1   |
| 55  | Hose Connector           | 1   |
|     |                          |     |