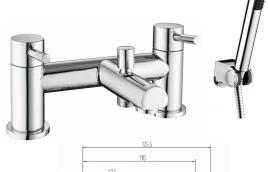

## **TAPS & SHOWERING**

**MIXER** 

PI/105

PIAZZA BATH SHOWER

**Construction** Brass Body, Zinc-alloy Handles

**Finishes** Chrome plated to BS EN 248

Product Type Contemporary

Water Pressure Tested Min. 0.2 bar (handset) 0.2 bar (spout),

**Standards** Complies with BS5412, BS EN200

**Certification** WRAS (1903057) approved and certi-

fied

Cartridge 1/4 Turn 3/4" Ceramic disc valves

**Aerator** Spout aerator

Fitting Brass G3/4" BSP tails

**Guarantee** 10 years against manufacturing faults

(excluding serviceable parts)

**Additional Information** Supplied with Chrome stainless steel,

double interlock 1.5m hose,

chrome single mode ABS handset &

wall mounted holder