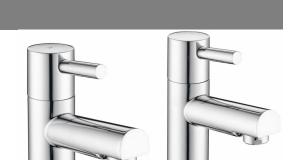

**TAPS & SHOWERING** 

PIAZZA BATH TAPS

PI/102/C

Construction Brass Body, Zinc-alloy Handles

**Finishes** Chrome plated to BS EN 248

**Product Type** Contemporary

Min. 0.2 bar, Max. 6.0 bar **Water Pressure** 