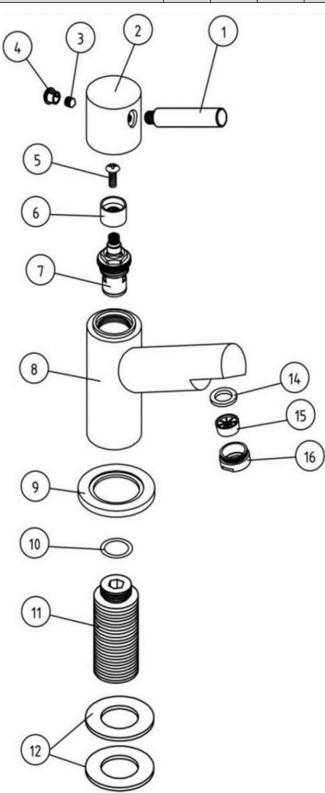

| NO | NAME           | QTY     |  |  |
|----|----------------|---------|--|--|
| 1  | HANDLE LEVER   | 2       |  |  |
| 2  | HANDLE         | 2       |  |  |
| 3  | GRUB SCREW     | 2       |  |  |
| 4  | CAP            | 2       |  |  |
| 5  | SCREW          | 2       |  |  |
| 6  | PVC CORE       | 2       |  |  |
| 7  | 1/2" CARTRIDGE | 1 PAIRS |  |  |
| 8  | TAP BODY       | 2       |  |  |
| 9  | BASE-PLATE     | 2       |  |  |
| 10 | "O"-RING       | 2       |  |  |
| 11 | 3/4"GSP TAIL   | 2       |  |  |
| 12 | O-RING         | 4       |  |  |
| 13 | BACKNUT        | 2       |  |  |
| 14 | O-RING         | 2       |  |  |
| 15 | AERATOR        | 2       |  |  |
| 16 | NOZZEL         | 2       |  |  |