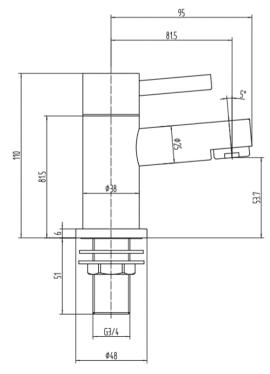

**TAPS & SHOWERING** 

PIAZZA BATH TAPS

PI/102/C

Construction Brass Body, Zinc-alloy Handles

**Finishes** Chrome plated to BS EN 248

**Product Type** Contemporary

Min. 0.2 bar, Max. 6.0 bar **Water Pressure** 

**Tested Between** 

**Standards** Complies with BS5412, BS EN200

1/4 Turn 3/4" Ceramic disc valves Cartridge

Laminar stream straightener **Aerator** 

Brass G3/4" BSP tails **Fitting** 

Guarantee 10 years against manufacturing faults

| NO | NAME           | QTY     |  |  |
|----|----------------|---------|--|--|
| 1  | HANDLE LEVER   | 2       |  |  |
| 2  | HANDLE         | 2       |  |  |
| 3  | GRUB SCREW     | 2       |  |  |
| 4  | CAP            | 2       |  |  |
| 5  | SCREW          | 2       |  |  |
| 6  | PVC CORE       | 2       |  |  |
| 7  | 1/2" CARTRIDGE | 1 PAIRS |  |  |
| 8  | TAP BODY       | 2       |  |  |
| 9  | BASE-PLATE     | 2       |  |  |
| 10 | "O"-RING       | 2       |  |  |
| 11 | 3/4"GSP TAIL   | 2       |  |  |
| 12 | O-RING         | 4       |  |  |
| 13 | BACKNUT        | 2       |  |  |
| 14 | O-RING         | 2       |  |  |
| 15 | AERATOR        | 2       |  |  |
| 16 | NOZZEL         | 2       |  |  |