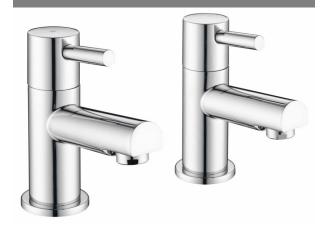

## **TAPS & SHOWERING**

Construction Brass Body, Zinc-alloy Handles

**Finishes** Chrome plated to BS EN 248

**Product Type** Contemporary

**Water Pressure** Min. 0.1 bar, Max. 6.0 bar

**Standards** Complies with BS5412, BS EN200

1/4 Turn 1/2" Ceramic disc valves Cartridge

**Net Weight (Tap** 1049g only)

**Tested Between** 

**Aerator** Laminar stream straightener

**Fitting** Brass G1/2" BSP tails

10 years against manufacturing faults Guarantee

## **Operating Water Pressure**

**COMBI BOILER** 

1.2 - 1.5+ bar

PIAZZA BASIN TAPS PI/101/C

The information contained on this page was correct at the date of issue. Fitting dimensions are provided as a guide only. Some variation may occur due to manufacturing tolerances. We pursue a policy of continuing improvement in design and performance of our products and so reserve the right to change specifications without prior notice