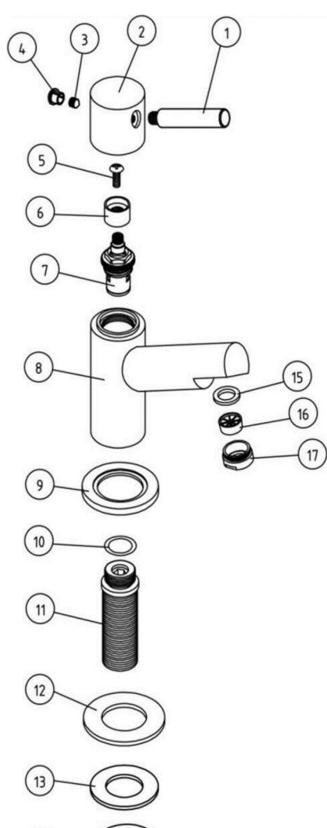

| NO | NAME          | QTY    |  |  |
|----|---------------|--------|--|--|
| 1  | HANDLE LEVER  | 2      |  |  |
| 2  | HANDLE        | 2      |  |  |
| 3  | GRUB SCREW    | 2      |  |  |
| 4  | CAP           | 2      |  |  |
| 5  | SCREW         | 2      |  |  |
| 6  | PVC CORE      | 2      |  |  |
| 7  | 1/2"CARTRIDGE | 1 PAIR |  |  |
| 8  | TAP BODY      | 2      |  |  |
| 9  | BASE PLATE    | 2      |  |  |
| 10 | "O" RING      | 2      |  |  |
| 11 | 1/2"BSP TAIL  | 2      |  |  |
| 12 | O-RING        | 2      |  |  |
| 13 | O-RING        | 2      |  |  |
| 14 | BACKNUT       | 2      |  |  |
| 15 | O-RING        | 2      |  |  |
| 16 | AERATOR       | 2      |  |  |
| 17 | NOZZEL        | 2      |  |  |