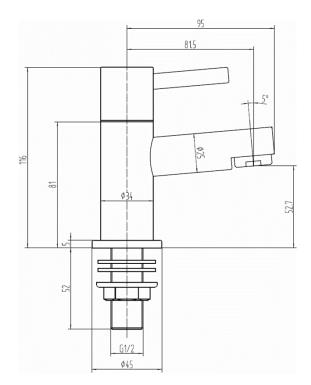

1/4 Turn 1/2" Ceramic disc valves Cartridge

**Net Weight (Tap** 1049g only)

**Tested Between** 

**Aerator** Laminar stream straightener

**Fitting** Brass G1/2" BSP tails

10 years against manufacturing faults Guarantee

## **Operating Water Pressure**

**COMBI BOILER** 

1.2 - 1.5+ bar

PIAZZA BASIN TAPS PI/101/C

The information contained on this page was correct at the date of issue. Fitting dimensions are provided as a guide only. Some variation may occur due to manufacturing tolerances. We pursue a policy of continuing improvement in design and performance of our products and so reserve the right to change specifications without prior notice