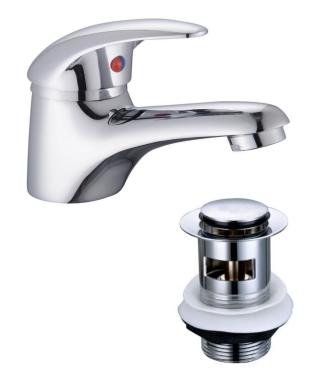

mation

PRESTIGE CONTRACT BASIN **MIXER CHROME** PE/106/C

The information contained on this page was correct at the date of issue. Fitting dimensions are provided as a guide only. Some variation may occur due to manufacturing tolerances. We pursue a policy of continuing improvement in design and performance of our products and so reserve the right to change specifications without prior notice