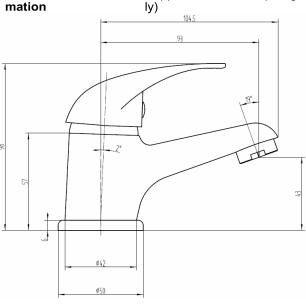

## **TAPS & SHOWERING**

Brass Body (CuZn40Pb2), EN CW617N Construction

(equivalent to BS CZ122)

Zinc-alloy Handle

Chrome plated to BS EN 248 **Finishes** 

**Product Type** Contemporary

**Water Pressure Tested Between**  Min. 0.2 bar, Max. 5.0 bar

**Standards** Complies with BS6920, BS EN200

Certification

Cartridge 35mm Ceramic disc cartridge

**Net Weight (Tap** 

only)

509g

M24\*1 Spout aerator Aerator

**Fitting** UK: M10 x 350mm

> G1/2" BSP Female Flexi Tails EU: M10 x 350mm G3/8" BSP Female Flexi Tails

Guarantee 10 years against manufacturing faults

(excluding serviceable parts)

Additional Infor-Supplied with G11/4" sprung waste (UK on-