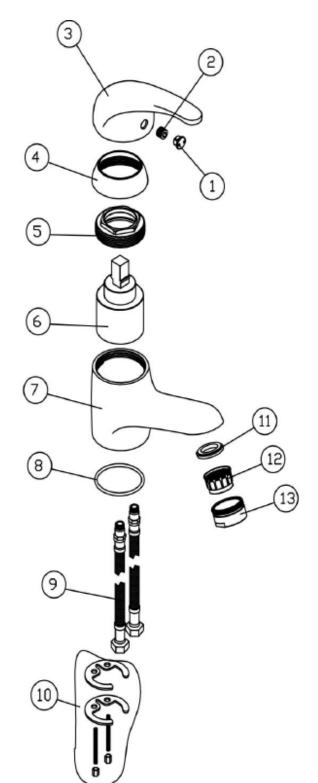

## Basin Mono

| No. | Code   | Description                | Qty |
|-----|--------|----------------------------|-----|
| 1   | V05-01 | Plastic<br>Badge           | 1   |
| 2   | V05-02 | M5*6 Screw                 | 1   |
| 3   | V05-03 | Handle                     | 1   |
| 4   | V05−04 | Plastic Cover              | 1   |
| 5   | V05-05 | Cartridge<br>Cover         | 1   |
| 6   | V05-06 | 35mm Cartridge             | 1   |
| 7   | V05-07 | Body                       | 1   |
| 8   | V05-08 | 38*2.5<br>D-Ring           | 1   |
| 9   | V05-09 | M10*1*350 Flexible<br>Pipe | 2   |
| 10  | V05-10 | M6 Fixing Sets             | 1   |
| 11  | V05-11 | 22.8*16*2 Rubber<br>Washer | 1   |
| 12  | V05-12 | Aerator                    | 1   |
| 13  | V05-13 | M24*1 Nozzle               | 1   |