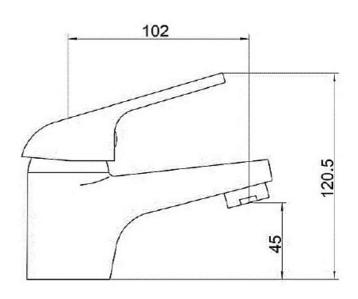

Cartridge 35mm ceramic disc cartridge

Fitting M10 x 350mm ½" BSP Female Flexi Tails

Packaging 54 x 32 x 35cm / carton (20 boxes / carton)

**Guarantee** 10 years against manufacturing faults (excluding serviceable parts).

Additional Information Supplied with G 11/4" sprung waste