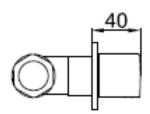

OVETA PAIR OF WALL
MOUNTED SIDE VALVES
CHROME
OV/142/C

The information contained on this page was correct at the date of issue. Fitting dimensions are provided as a guide only. Some variation may occur due to manufacturing tolerances.