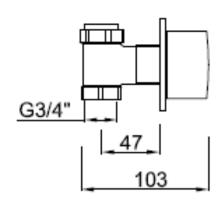

OVETA PAIR OF WALL
MOUNTED SIDE VALVES
CHROME
OV/142/C

The information contained on this page was correct at the date of issue. Fitting dimensions are provided as a guide only. Some variation may occur due to manufacturing tolerances.