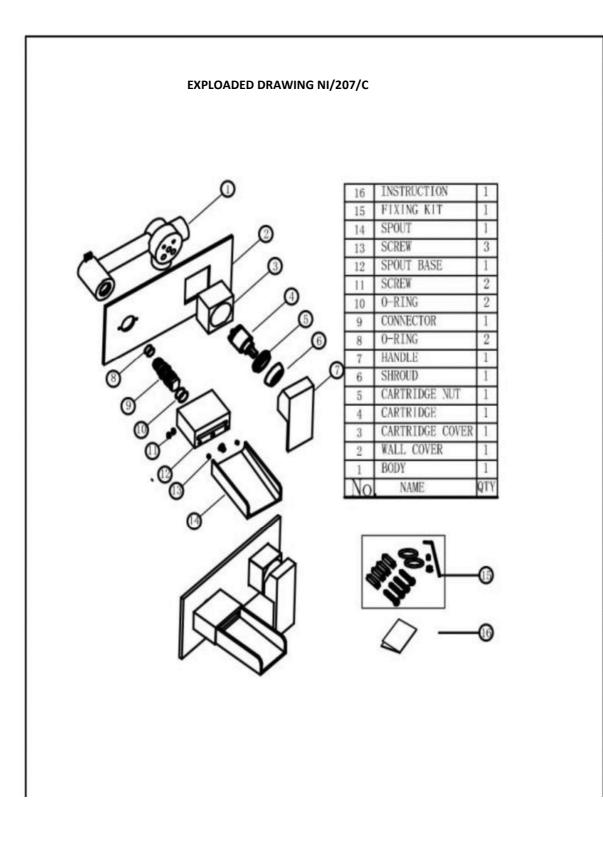

# FOR FURTHER ADVICE PLEASE CONTACT :-

SAGITTARIUS LTD UNIT 1 LOWER VICTORIA STREET—CHADDERTON—OLDHAM—OL9 9TU TEL:0616 6202029 EMAIL:TECHNICAL@SAGITTARIUSTAPS.CO.UK

NICE WALL MOUNTED BASIN MIXER CHROME NI/207/C