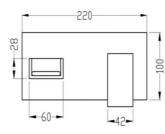

The information contained on this page was correct at the date of issue. Fitting dimensions are provided as a guide only. Some variation may occur due to manufacturing tolerances. We pursue a policy of continuing improvement in design and performance of our products and so reserve the right to change specifications without prior notice

# FOR FURTHER ADVICE PLEASE CONTACT :-

SAGITTARIUS LTD UNIT 1 LOWER VICTORIA STREET—CHADDERTON—OLDHAM—OL9 9TU TEL:0616 6202029 EMAIL:TECHNICAL@SAGITTARIUSTAPS.CO.UK

NICE WALL MOUNTED BASIN MIXER CHROME NI/207/C