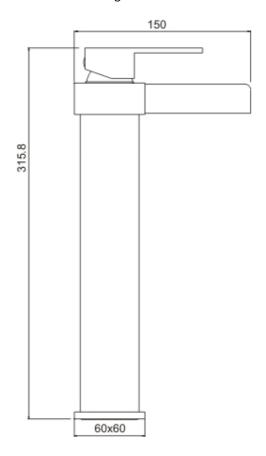

## SAGITTARIUS

## **TAPS & SHOWERING**

NICE EXTENDED MONO BASIN MIXER CHROME NI/109/C



## 35mm Cartridge



## Flow rate

| Pressure       | 0.1 bar | 0.2 bar | 0.5 bar | 1 bar | 1.5 bar | 2 bar |
|----------------|---------|---------|---------|-------|---------|-------|
| Litres per min | 3.1     | 4.5     | 7.5     | 11.5  | 13.8    | 16.1  |

The information contained on this page was correct at the date of issue. Fitting dimensions are provided as a guide only. Some variation may occur due to manufacturing tolerances.

We pursue a policy of continuing improvement in design and performance of our products and so reserve the right to change specifications without prior notice