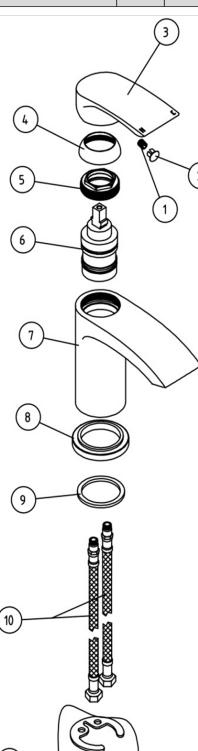

11

| NO. | CODE    | DESCRIPTION           | QTY    |  |
|-----|---------|-----------------------|--------|--|
| 1   | SB05-01 | SCREW                 | 1      |  |
| 2   | SB05-02 | INDICE                | 1      |  |
| 3   | SB05-03 | -03 HANDLE            |        |  |
| 4   | SB05-04 | PLASTIC COVER         | 1      |  |
| 5   | SB05-05 | CARTRIDGE NUT         | 1      |  |
| 6   | SB05-06 | 35 UP-SEAL CARTRIDGE  | 1      |  |
| 7   | SB05-07 | BODY                  | 1      |  |
| 8   | SB05-08 | BASE PLATE            | 1      |  |
| 9   | SB05-09 | WASHER                | 1      |  |
| 1 0 | SB05-10 | M10*1*400 FLEXI TAILS | 1 PAIR |  |
| 11  | SB05-11 | M6 FIXING KIT         | 1      |  |