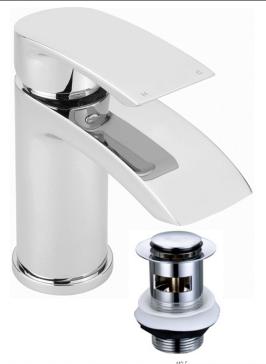

## **TAPS & SHOWERING**

**Construction** Brass Body, Zinc-alloy Handle

Finishes Chrome plated to BS EN 248

**Product Type** Contemporary

Water Pressure Tested Min. 0.2 bar, Max. 6.0 bar

**Between** 

Cartridge

**Standards** Complies with BS6920, BS EN200

**Certification** WRAS approved and certified

Net Weight (Tap only) 921g

WRAS approved 35mm Ceramic disc

cartridge

Aerator Laminar spout

Fitting UK: M10 x 350mm G1/2" BSP Female

Flexi Tails

EU: M10 x 350mm G3/8" BSP Female

Flexi Tails

**Guarantee** 10 years against manufacturing faults

(excluding serviceable parts)

Additional Information Supplied with G1¼" sprung waste (UK

only)