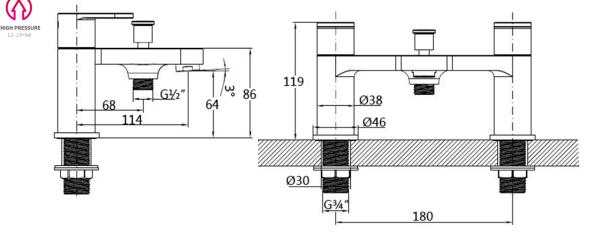

## **TAPS & SHOWERING**

| Construction           | Brass Body, Zinc-alloy Handles                                                                                                                                                  | METRO DECK MOUNTED |
|------------------------|---------------------------------------------------------------------------------------------------------------------------------------------------------------------------------|--------------------|
| Finishes               | Chrome (Ni : 8-12um, Cr : 0.25-0.3um)                                                                                                                                           | BATH SHOWER        |
| Product Type           | Contemporary                                                                                                                                                                    | MT/105             |
| Water Pressure Tested  | Min. 0.2 bar (handset) 1.5 bar (spout),                                                                                                                                         |                    |
| Standards              | Complies with BS5412, BS EN200                                                                                                                                                  |                    |
| Certification          | WRAS (1805053) approved and certified                                                                                                                                           |                    |
| Cartridge              | 1/4 Turn 3/4" Ceramic disc valves                                                                                                                                               | T                  |
| Aerator                | Laminar stream straightener                                                                                                                                                     | ×.                 |
| Fitting                | Brass G3/4" BSP tails                                                                                                                                                           |                    |
| Guarantee              | 10 years against manufacturing faults (excluding serviceable parts)                                                                                                             |                    |
| Additional Information | <ol> <li>Shower handset : Chrome , ABS , single mode</li> <li>Shower hose : Chrome , Smooth<br/>PVC , 1.5m</li> <li>Handset holder : Chrome , ABS , wall<br/>mounted</li> </ol> |                    |

## **Operating Water Pressure**

The information contained on this page was correct at the date of issue. Fitting dimensions are provided as a guide only. Some variation may occur due to manufacturing tolerances. We pursue a policy of continuing improvement in design and performance of our products and so reserve the right to change specifications without prior notice