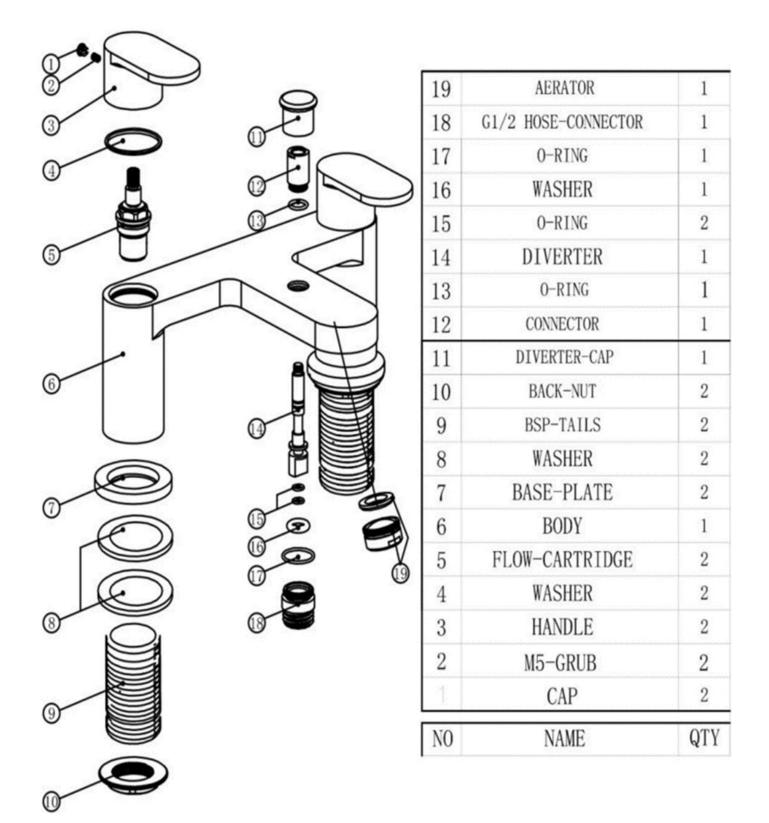

## **TAPS & SHOWERING**

| Construction           | Brass Body, Zinc-alloy Handles                                                                                                                                                  | METRO DECK MOUNTED |
|------------------------|---------------------------------------------------------------------------------------------------------------------------------------------------------------------------------|--------------------|
| Finishes               | Chrome (Ni : 8-12um, Cr : 0.25-0.3um)                                                                                                                                           | BATH SHOWER        |
| Product Type           | Contemporary                                                                                                                                                                    | MT/105             |
| Water Pressure Tested  | Min. 0.2 bar (handset) 1.5 bar (spout),                                                                                                                                         |                    |
| Standards              | Complies with BS5412, BS EN200                                                                                                                                                  |                    |
| Certification          | WRAS (1805053) approved and certified                                                                                                                                           |                    |
| Cartridge              | 1/4 Turn 3/4" Ceramic disc valves                                                                                                                                               | T                  |
| Aerator                | Laminar stream straightener                                                                                                                                                     | ×.                 |
| Fitting                | Brass G3/4" BSP tails                                                                                                                                                           |                    |
| Guarantee              | 10 years against manufacturing faults (excluding serviceable parts)                                                                                                             |                    |
| Additional Information | <ol> <li>Shower handset : Chrome , ABS , single mode</li> <li>Shower hose : Chrome , Smooth<br/>PVC , 1.5m</li> <li>Handset holder : Chrome , ABS , wall<br/>mounted</li> </ol> |                    |