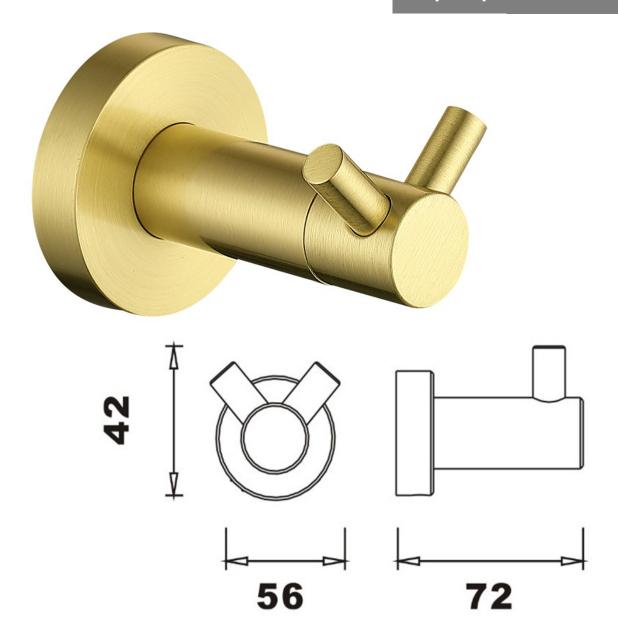

## **TAPS & SHOWERING**

**Construction** Brass, Stainless steel

Finishes Brushed Brass
Product Type Contemporary

**Guarantee** 5 year against manufacturing faults

(excluding Ceramic or Glass parts)

LUCCA ROBE HOOK

**BRUSHED BRASS** 

LUA/735/BB

The information contained on this page was correct at the date of issue. Fitting dimensions are provided as a guide only. Some variation may occur due to manufacturing tolerances.