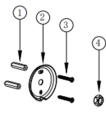

| NO. | DESCRIPTION    | QTY |
|-----|----------------|-----|
| 1-4 | FITTING KIT    | 1   |
| 5   | COVER PLATE    | 1   |
| 6   | CAP            | 1   |
| 7   | SCREW          | 1   |
| 8   | EXTENION LEVER | 1   |
| 9   | LOCK CAP       | 1   |
| 10  | CAP            | 1   |
| 11  | TOWEL RING     | 1   |