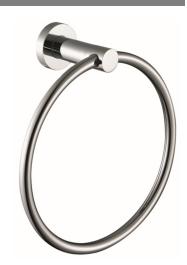

## **TAPS & SHOWERING**

**Construction** Brass, Stainless Steel

Finishes Chrome plated Product Type Contemporary

**Guarantee** 5 years against manufacturing faults

(excluding Ceramic or Glass parts)

LUCCA TOWEL RING LUA/732