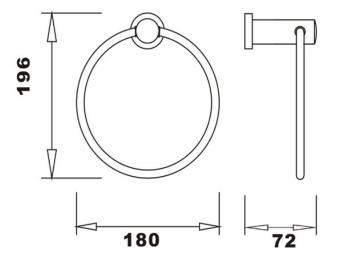

## **TAPS & SHOWERING**

**Construction** Brass, Stainless Steel

Finishes Chrome plated Product Type Contemporary

**Guarantee** 5 years against manufacturing faults

(excluding Ceramic or Glass parts)

LUCCA TOWEL RING LUA/732