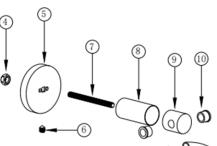

| NO. | DESCRIPTION    | QTY |
|-----|----------------|-----|
| 1-4 | FITTING KIT    | 1   |
| 5   | COVER PLATE    | 1   |
| 6   | CAP            | 1   |
| 7   | SCREW          | 1   |
| 8   | EXTENION LEVER | 1   |
| 9   | LOCK CAP       | 1   |
| 10  | CAP            | 1   |
| 11  | TOWEL RING     | 1   |