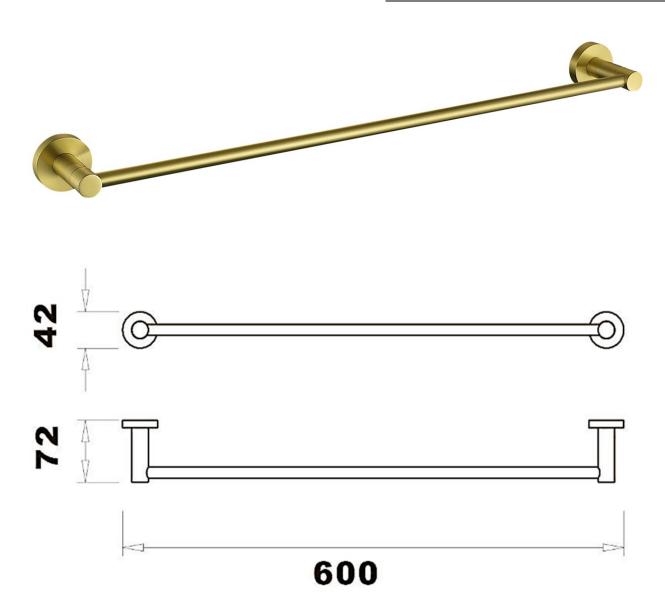

## **TAPS & SHOWERING**

**Construction** Brass, Stainless Steel

Finishes Brushed Brass
Product Type Contemporary

**Guarantee** 5 year against manufacturing faults

(excluding Ceramic or Glass parts)

**LUCCA TOWEL RAIL** 

**BRUSHED BRASS** 

LUA/730/BB

The information contained on this page was correct at the date of issue. Fitting dimensions are provided as a guide only. Some variation may occur due to manufacturing tolerances.