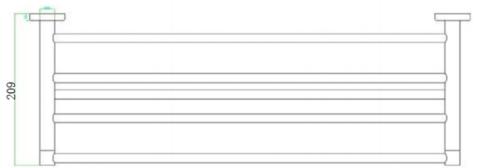

## LUCCA HOTEL SHELF

LUA/729

The information contained on this page was correct at the date of issue. Fitting dimensions are provided as a guide only. Some variation may occur due to manufacturing tolerances. We pursue a policy of continuing improvement in design and performance of our products and so reserve the right to change specifications without prior notice