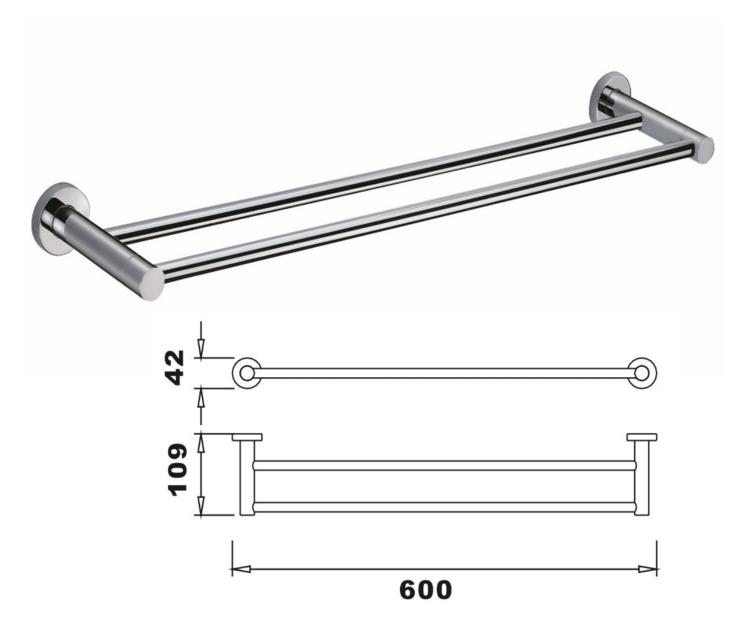

## **TAPS & SHOWERING**

Construction

**Brass** 

**Finishes Product Type**  Chrome plated

Guarantee

Contemporary

10 year against manufacturing faults (excluding Ceramic or Glass parts)

**LUCCA DOUBLE RAIL TOWEL LUA/724** 