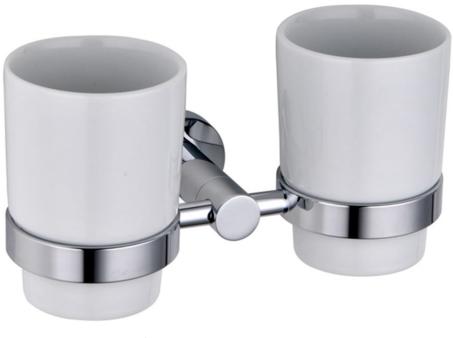

## **TAPS & SHOWERING**

ConstructionBrass & ceramicFinishesChrome platedProduct TypeContemporary

**Guarantee** 10 year against manufacturing faults

(excluding Ceramic or Glass parts)

**LUCCA DOUBLE TUMBLER** 

**HOLDER** 

**LUA/723** 

The information contained on this page was correct at the date of issue. Fitting dimensions are provided as a guide only. Some variation may occur due to manufacturing tolerances.