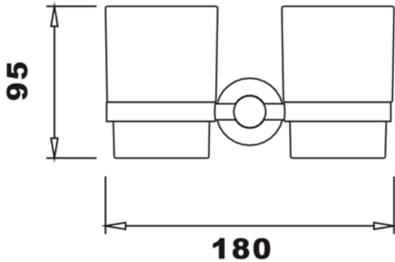

**HOLDER** 

**LUA/723** 

The information contained on this page was correct at the date of issue. Fitting dimensions are provided as a guide only. Some variation may occur due to manufacturing tolerances.