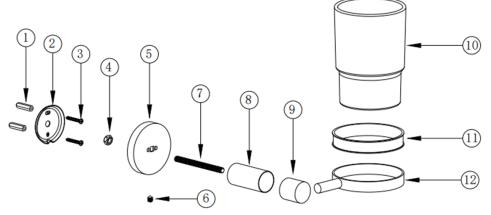

LUCCA TUMBLER HOLDER LUA/722

| NO.   | DESCRIPTION    | QTY |
|-------|----------------|-----|
| 1-4   | FITTING KIT    | 1   |
| 5     | COVER PLATE    | 1   |
| 6     | CAP            | 1   |
| 7     | SCREW          | 1   |
| 8     | EXTENION LEVER | 1   |
| 9     | LOCK CAP       | 1   |
| 10    | CUP            | 1   |
| 11-12 | CUP HOLDER     | 1   |