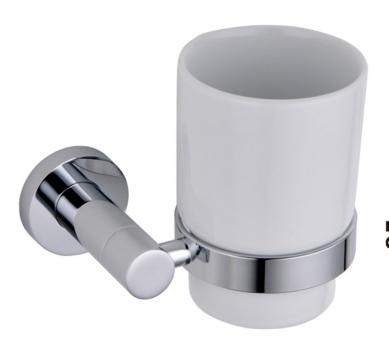

LUCCA TUMBLER HOLDER LUA/722

| NO.   | DESCRIPTION    | QTY |
|-------|----------------|-----|
| 1-4   | FITTING KIT    | 1   |
| 5     | COVER PLATE    | 1   |
| 6     | CAP            | 1   |
| 7     | SCREW          | 1   |
| 8     | EXTENION LEVER | 1   |
| 9     | LOCK CAP       | 1   |
| 10    | CUP            | 1   |
| 11-12 | CUP HOLDER     | 1   |