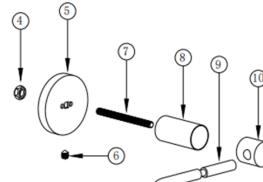

BRUSHED BRASS

LUA/720/BB

| NO. | DESCRIPTION        | QTY |
|-----|--------------------|-----|
| 1-4 | FITTING KIT        | 1   |
| 5   | COVER PLATE        | 1   |
| 6   | CAP                | 1   |
| 7   | SCREW              | 1   |
| 8   | EXTENION LEVER     | 1   |
| 9   | TOILET ROLL HOLDER | 1   |
| 10  | TOWEL RING         | 1   |