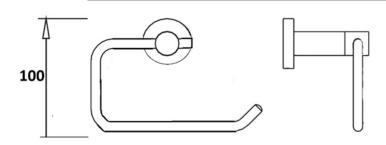

BRUSHED BRASS

LUA/720/BB

| NO. | DESCRIPTION        | QTY |
|-----|--------------------|-----|
| 1-4 | FITTING KIT        | 1   |
| 5   | COVER PLATE        | 1   |
| 6   | CAP                | 1   |
| 7   | SCREW              | 1   |
| 8   | EXTENION LEVER     | 1   |
| 9   | TOILET ROLL HOLDER | 1   |
| 10  | TOWEL RING         | 1   |