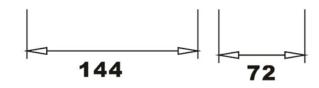

BRUSHED BRASS

LUA/720/BB

| NO. | DESCRIPTION        | QTY |
|-----|--------------------|-----|
| 1-4 | FITTING KIT        | 1   |
| 5   | COVER PLATE        | 1   |
| 6   | CAP                | 1   |
| 7   | SCREW              | 1   |
| 8   | EXTENION LEVER     | 1   |
| 9   | TOILET ROLL HOLDER | 1   |
| 10  | TOWEL RING         | 1   |

The information contained on this page was correct at the date of issue. Fitting dimensions are provided as a guide only. Some variation may occur due to manufacturing tolerances.

We pursue a policy of continuing improvement in design and performance of our products and so reserve the right to change specifications without prior notice