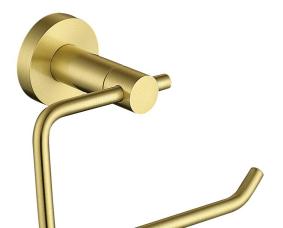

## **TAPS & SHOWERING**

**Construction** Brass, Stainless Steel

Finishes Brushed Brass
Product Type Contemporary

**Guarantee** 5 year against manufacturing faults

(excluding Ceramic or Glass parts)

LUCCA TOILET ROLL HOLDER

BRUSHED BRASS

LUA/720/BB

| NO. | DESCRIPTION        | QTY |
|-----|--------------------|-----|
| 1-4 | FITTING KIT        | 1   |
| 5   | COVER PLATE        | 1   |
| 6   | CAP                | 1   |
| 7   | SCREW              | 1   |
| 8   | EXTENION LEVER     | 1   |
| 9   | TOILET ROLL HOLDER | 1   |
| 10  | TOWEL RING         | 1   |