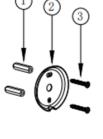

BRUSHED BRASS

LUA/720/BB

| NO. | DESCRIPTION        | QTY |
|-----|--------------------|-----|
| 1-4 | FITTING KIT        | 1   |
| 5   | COVER PLATE        | 1   |
| 6   | CAP                | 1   |
| 7   | SCREW              | 1   |
| 8   | EXTENION LEVER     | 1   |
| 9   | TOILET ROLL HOLDER | 1   |
| 10  | TOWEL RING         | 1   |