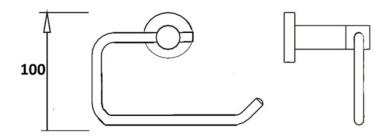

## SAGITTARIUS

**TAPS & SHOWERING** 

**MATT BLACK** 

LUA/720/B

ConstructionBrassFinishesMatt BlackProduct TypeContemporaryGuarantee5 year against manufacturing faults<br/>(excluding Ceramic or Glass parts)