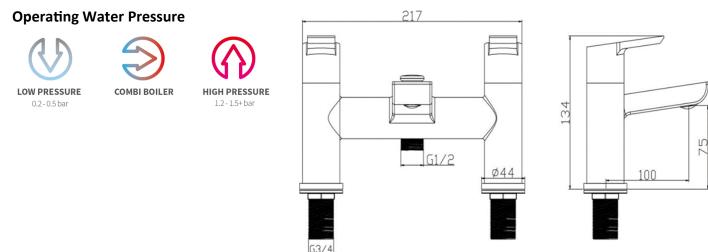

## **TAPS & SHOWERING**

| Construction                | Brass Body, Zinc-alloy Handles                                                                                                                                                                                                                                  |
|-----------------------------|-----------------------------------------------------------------------------------------------------------------------------------------------------------------------------------------------------------------------------------------------------------------|
| Finishes                    | Chrome (Ni : 8-12um, Cr : 0.25-0.3um)                                                                                                                                                                                                                           |
| Product Type                | Contemporary                                                                                                                                                                                                                                                    |
| Water Pressure              | Min. 0.5 bar, Max. 6.0 bar                                                                                                                                                                                                                                      |
| Tested Between<br>Standards | Complies with BS5412, BS EN200                                                                                                                                                                                                                                  |
| Certification               | Manufactured to comply with WRAS                                                                                                                                                                                                                                |
| Cartridge                   | 1/4 Turn 3/4" Ceramic disc valves                                                                                                                                                                                                                               |
| Aerator                     | Spout aerator                                                                                                                                                                                                                                                   |
| Fitting                     | Brass G3/4" BSP tails                                                                                                                                                                                                                                           |
| Guarantee                   | 10 years against manufacturing faults<br>(excluding serviceable parts)                                                                                                                                                                                          |
| Additional Infor-<br>mation | <ol> <li>Shower handset : Chrome , ABS , single mode</li> <li>Handset holder : Chrome , ABS , wall mounted</li> <li>Shower hose : Chrome , Smooth ABS , 1.5m , G1/2" BSP connections</li> <li>Outlet ebow : Chrome , Brass , G1/2" BSP Female thread</li> </ol> |

FOR FURTHER ADVICE PLEASE CONTACT :-

SAGITTARIUS LTD UNIT 1 LOWER VICTORIA STREET—CHADDERTON—OLDHAM—OL9 9TU TEL:0616 6202029 EMAIL:TECHNICAL@SAGITTARIUSTAPS.CO.UK Flow Rates (Litres per minute)

-

| System Pressure | 0.1 Bar | 0.2 Bar | 0.3 Bar | 0.5 Bar | 1.0 Bar | 1.5 Bar | 2.0 Bar | 3.0 Bar | 4.0 Bar | 5.0 Bar |
|-----------------|---------|---------|---------|---------|---------|---------|---------|---------|---------|---------|
|                 | 6.1     | 7.7     | -       | 12.2    | 17.2    | -       | 24.6    | 30.2    | -       | -       |