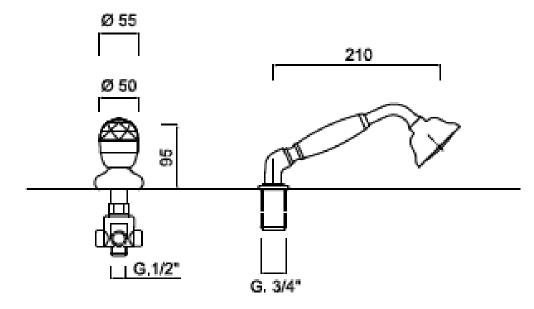

Cartridge:

Fitting: M10 X 350MM 1/2"BSP Female Flexi Tails

Guarantee: 10 years against manufacturing faults (excluding serviceable parts) when fitted by a registered plumber

**Additional Information:** 

Maintenance: Clean with warm water and a soft cloth. Do not use harsh abrasives or other household cleaning products.

The information contained on this page was correct at the date of issue. Fitting dimensions are provided as a guide only. Some variation may occur due to manufacturing tolerances.

We pursue a policy of continuing improvement in design and performance of our products and so reserve the right to change specifications without prior notice