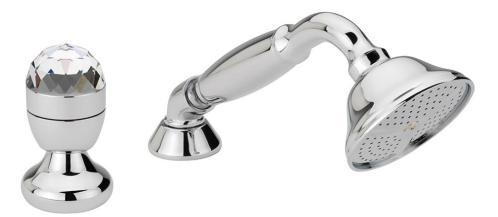

## **TAPS & SHOWERING**

**DECK MOUNTED DIVERTER & KIT** 

Liberty Crystal

LC/196/C

Construction: Brass Body
Finishes: Chrome

Water Pressure:

Plumbing Systems: Suitable for high pressured and combi boilers

Certificate: Manufactured to comply with WRAS

Cartridge:

Fitting: M10 X 350MM 1/2"BSP Female Flexi Tails

Guarantee: 10 years against manufacturing faults (excluding serviceable parts) when fitted by a registered plumber

**Additional Information:** 

Maintenance: Clean with warm water and a soft cloth. Do not use harsh abrasives or other household cleaning products.