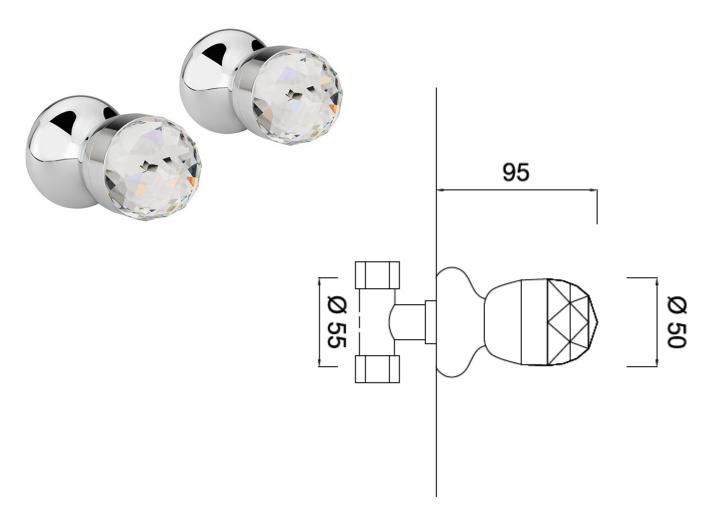

## **TAPS & SHOWERING**

1/2" WALL MOUNTED SIDE VALVES

Liberty Crystal

LC/195/C

Construction: Brass Body
Finishes: Chrome

Water Pressure:

Plumbing Systems: Suitable for high pressured and combi boilers

Certificate: Manufactured to comply with WRAS

Cartridge:

Fitting: M10 X 350MM 1/2"BSP Female Flexi Tails

Guarantee: 10 years against manufacturing faults (excluding serviceable parts) when fitted by a registered plumber

**Additional Information:** 

Maintenance: Clean with warm water and a soft cloth. Do not use harsh abrasives or other household cleaning products.